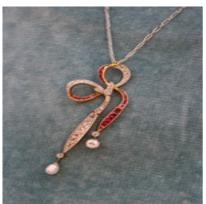

## A Diamond, Ruby & Pearl Bow Pendant set in 18ct Yellow Gold and Platinum, Circa 1915 £3,250.00

A Diamond, Ruby & Pearl Bow Pendant set in 18ct Yellow Gold and Platinum (tested), the articulated bow set with rose-cut Diamonds and natural calibre Rubies. Each ribbon suspending a pearl and a old-cut Diamond, of 0.10 carats approximately. All in 18ct Yellow Gold and Platinum, suspending from a 18ct White Gold chain (marked).

Estimated Total Diamond Weight: 0.30 carats approximately

Colour: G - H Clarity: VS

Bow: 5.3 cm x 2 cm Chain: 40 cm

Circa 1915

Period 1910s

Style Edwardian

Condition Very good

Materials Platinum