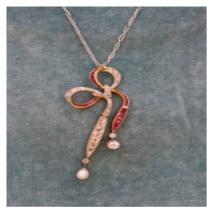

## A Diamond, Ruby & Pearl Bow Pendant set in 18ct Yellow Gold and Platinum, Circa 1915 £3,250.00

A Diamond, Ruby & Pearl Bow Pendant set in 18ct Yellow Gold and Platinum (tested), the articulated bow set with rose-cut Diamonds and natural calibre Rubies. Each ribbon suspending a pearl and a old-cut Diamond, of 0.10 carats approximately. All in 18ct Yellow Gold and Platinum, suspending from a 18ct White Gold chain (marked).

Estimated Total Diamond Weight: 0.30 carats approximately

Colour: G - H Clarity: VS

Bow: 5.3 cm x 2 cm Chain: 40 cm

Circa 1915

Period 1910s

Style Edwardian

Condition Very good

Materials Platinum