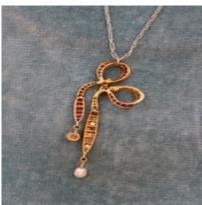

## A Diamond, Ruby & Pearl Bow Pendant set in 18ct Yellow Gold and Platinum, Circa 1915 £3,250.00

A Diamond, Ruby & Pearl Bow Pendant set in 18ct Yellow Gold and Platinum (tested), the articulated bow set with rose-cut Diamonds and natural calibre Rubies. Each ribbon suspending a pearl and a old-cut Diamond, of 0.10 carats approximately. All in 18ct Yellow Gold and Platinum, suspending from a 18ct White Gold chain (marked).

Estimated Total Diamond Weight: 0.30 carats approximately

Colour: G - H Clarity: VS

Bow: 5.3 cm x 2 cm Chain: 40 cm

Circa 1915

Period 1910s

Style Edwardian

Condition Very good

Materials Platinum