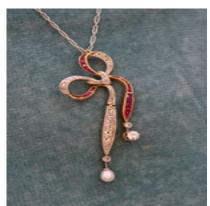

## A Diamond, Ruby & Pearl Bow Pendant set in 18ct Yellow Gold and Platinum, Circa 1915 £3,250.00

A Diamond, Ruby & Pearl Bow Pendant set in 18ct Yellow Gold and Platinum (tested), the articulated bow set with rose-cut Diamonds and natural calibre Rubies. Each ribbon suspending a pearl and a old-cut Diamond, of 0.10 carats approximately. All in 18ct Yellow Gold and Platinum, suspending from a 18ct White Gold chain (marked).

Estimated Total Diamond Weight: 0.30 carats approximately

Colour: G - H Clarity: VS

Bow: 5.3 cm x 2 cm Chain: 40 cm

Circa 1915

Period 1910s

Style Edwardian

Condition Very good

Materials Platinum