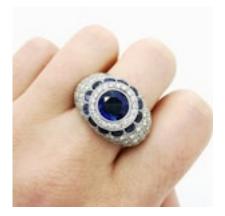

## Modern Sapphire Diamond and Platinum Bombé Ring £19,000.00

A modern sapphire and diamond bombé ring, with a round faceted sapphire, weighing approximately 2.20ct, within a surround of round brilliant cut diamonds and a border of half-moon shaped sapphires, in a flower motif, with pavé set round brilliant-cut diamond shoulders, with an approximate total diamond weight of 3.50ct, mounted in platinum.