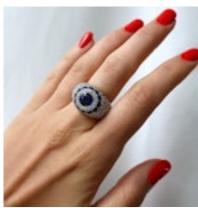

## Modern Sapphire Diamond and Platinum Bombé Ring £19,000.00

A modern sapphire and diamond bombé ring, with a round faceted sapphire, weighing approximately 2.20ct, within a surround of round brilliant cut diamonds and a border of half-moon shaped sapphires, in a flower motif, with pavé set round brilliant-cut diamond shoulders, with an approximate total diamond weight of 3.50ct, mounted in platinum.