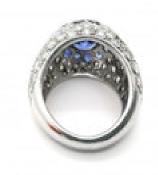

## Modern Sapphire Diamond and Platinum Bombé Ring £19,000.00

A modern sapphire and diamond bombé ring, with a round faceted sapphire, weighing approximately 2.20ct, within a surround of round brilliant cut diamonds and a border of half-moon shaped sapphires, in a flower motif, with pavé set round brilliant-cut diamond shoulders, with an approximate total diamond weight of 3.50ct, mounted in platinum.