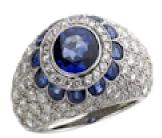

## Modern Sapphire Diamond and Platinum Bombé Ring £19,000.00

A modern sapphire and diamond bombé ring, with a round faceted sapphire, weighing approximately 2.20ct, within a surround of round brilliant cut diamonds and a border of half-moon shaped sapphires, in a flower motif, with pavé set round brilliant-cut diamond shoulders, with an approximate total diamond weight of 3.50ct, mounted in platinum.

| Period        | 21st Century and Contemporary |
|---------------|-------------------------------|
| Condition     | Very good                     |
| Materials     | Platinum                      |
| Main Gemstone | Sapphire                      |
| Ring Size     | J1⁄2                          |

| Main Gemstone<br>Carat      | 2.20ct        |
|-----------------------------|---------------|
| Secondary<br>Gemstone       | Diamond       |
| Secondary<br>Gemstone Carat | Total 3.50ct  |
| Secondary<br>Gemstone Cut   | Brilliant Cut |