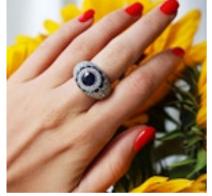

## Modern Sapphire Diamond and Platinum Bombé Ring £19,000.00

A modern sapphire and diamond bombé ring, with a round faceted sapphire, weighing approximately 2.20ct, within a surround of round brilliant cut diamonds and a border of half-moon shaped sapphires, in a flower motif, with pavé set round brilliant-cut diamond shoulders, with an approximate total diamond weight of 3.50ct, mounted in platinum.

| Period        | 21st Century and Contemporary |
|---------------|-------------------------------|
| Condition     | Very good                     |
| Materials     | Platinum                      |
| Main Gemstone | Sapphire                      |
| Ring Size     | J1⁄2                          |

| Main Gemstone<br>Carat      | 2.20ct        |
|-----------------------------|---------------|
| Secondary<br>Gemstone       | Diamond       |
| Secondary<br>Gemstone Carat | Total 3.50ct  |
| Secondary<br>Gemstone Cut   | Brilliant Cut |