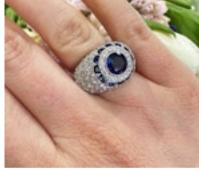

## Modern Sapphire Diamond and Platinum Bombé Ring £19,000.00

A modern sapphire and diamond bombé ring, with a round faceted sapphire, weighing approximately 2.20ct, within a surround of round brilliant cut diamonds and a border of half-moon shaped sapphires, in a flower motif, with pavé set round brilliant-cut diamond shoulders, with an approximate total diamond weight of 3.50ct, mounted in platinum.

| Period        | 21st Century and Contemporary |
|---------------|-------------------------------|
| Condition     | Very good                     |
| Materials     | Platinum                      |
| Main Gemstone | Sapphire                      |
| Ring Size     | J1⁄2                          |

| Main Gemstone<br>Carat      | 2.20ct        |
|-----------------------------|---------------|
| Secondary<br>Gemstone       | Diamond       |
| Secondary<br>Gemstone Carat | Total 3.50ct  |
| Secondary<br>Gemstone Cut   | Brilliant Cut |