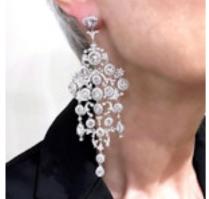

## Large Diamond And Platinum Chandelier Earrings, 15.26ct POA

A pair of large chandelier diamond earrings, with clusters of rose-cut diamonds, surrounded by round brilliant-cut diamonds, on an articulating, diamond pave set, openwork frame of scrolls and flowers, with an approximate total diamond weight of 15.26ct, mounted in platinum.

Main Gemstone<br/>CaratTotal 15.26ctDimensionsApproximately 105mm long and 41mm wide.

Antique ref: 14905E3