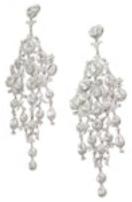

## Large Diamond And Platinum Chandelier Earrings, 15.26ct POA

A pair of large chandelier diamond earrings, with clusters of rose-cut diamonds, surrounded by round brilliant-cut diamonds, on an articulating, diamond pave set, openwork frame of scrolls and flowers, with an approximate total diamond weight of 15.26ct, mounted in platinum.

Main Gemstone<br/>CaratTotal 15.26ctDimensionsApproximately 105mm long and 41mm wide.

Antique ref: 14905E3