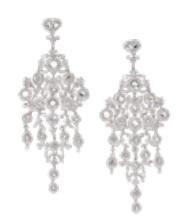

## Large Diamond And Platinum Chandelier Earrings, 15.26ct POA

A pair of large chandelier diamond earrings, with clusters of rose-cut diamonds, surrounded by round brilliant-cut diamonds, on an articulating, diamond pave set, openwork frame of scrolls and flowers, with an approximate total diamond weight of 15.26ct, mounted in platinum.

Main Gemstone<br/>CaratTotal 15.26ctDimensionsApproximately 105mm long and 41mm wide.

Antique ref: 14905E3