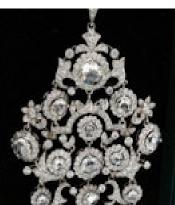

## Large Diamond And Platinum Chandelier Earrings, 15.26ct POA

A pair of large chandelier diamond earrings, with clusters of rose-cut diamonds, surrounded by round brilliant-cut diamonds, on an articulating, diamond pave set, openwork frame of scrolls and flowers, with an approximate total diamond weight of 15.26ct, mounted in platinum.

Main Gemstone<br/>CaratTotal 15.26ctDimensionsApproximately 105mm long and 41mm wide.

Antique ref: 14905E3