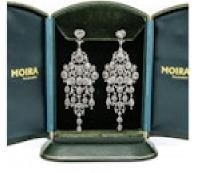

## Large Diamond And Platinum Chandelier Earrings, 15.26ct POA

A pair of large chandelier diamond earrings, with clusters of rose-cut diamonds, surrounded by round brilliant-cut diamonds, on an articulating, diamond pave set, openwork frame of scrolls and flowers, with an approximate total diamond weight of 15.26ct, mounted in platinum.

Main Gemstone<br/>CaratTotal 15.26ctDimensionsApproximately 105mm long and 41mm wide.

Antique ref: 14905E3