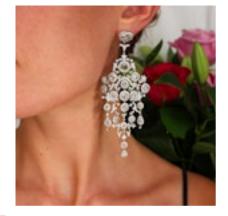

## Large Diamond And Platinum Chandelier Earrings, 15.26ct POA

A pair of large chandelier diamond earrings, with clusters of rose-cut diamonds, surrounded by round brilliant-cut diamonds, on an articulating, diamond pave set, openwork frame of scrolls and flowers, with an approximate total diamond weight of 15.26ct, mounted in platinum.

Main Gemstone<br/>CaratTotal 15.26ctDimensionsApproximately 105mm long and 41mm wide.

Antique ref: 14905E3