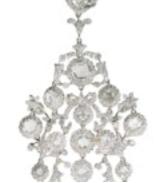

## Large Diamond And Platinum Chandelier Earrings, 15.26ct POA

A pair of large chandelier diamond earrings, with clusters of rose-cut diamonds, surrounded by round brilliant-cut diamonds, on an articulating, diamond pave set, openwork frame of scrolls and flowers, with an approximate total diamond weight of 15.26ct, mounted in platinum.

Main Gemstone<br/>CaratTotal 15.26ctDimensionsApproximately 105mm long and 41mm wide.

Antique ref: 14905E3