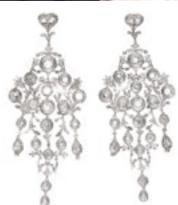

## Large Diamond And Platinum Chandelier Earrings, 15.26ct POA

A pair of large chandelier diamond earrings, with clusters of rose-cut diamonds, surrounded by round brilliant-cut diamonds, on an articulating, diamond pave set, openwork frame of scrolls and flowers, with an approximate total diamond weight of 15.26ct, mounted in platinum.

Main Gemstone<br/>CaratTotal 15.26ctDimensionsApproximately 105mm long and 41mm wide.

Antique ref: 14905E3