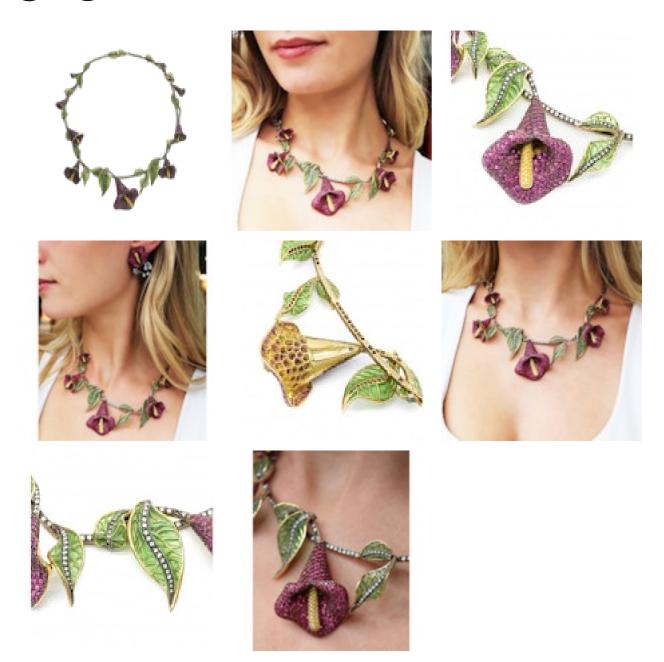

## Moira Ruby Diamond Plique à Jour Enamel Silver and Gold Calla Lily Necklace £65,000.00

A modern, ruby and diamond calla lily floral wreath necklace, which is part of the MOIRA Collection, featuring calla lilies, in a graduating wreath, which are pavé set with rubies and yellow diamond set spadices, with stems which are set with round brilliant cut diamonds, in grain settings, with green plique à jour enamel and diamond set leaves, with articulating links, mounted in silver-upon-gold.

**Period** 21st Century and Contemporary

**Style** Modern

Materials Silver

Main Gemstone Diamond

## **Dimensions**

Necklace length 400mm approx.

Antique ref: 23703N