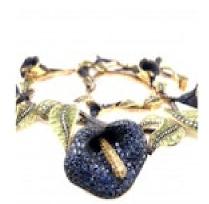

## Moira Sapphire Diamond Plique à Jour Enamel Silver and Gold Calla Lily Necklace £55,000.00

A modern, sapphire and diamond calla lily floral wreath necklace, which is part of the MOIRA Collection, featuring calla lilies, in a graduating wreath, which are pavé set with sapphires and yellow diamond set spadices, with stems which are set with round brilliant cut diamonds, in grain settings, with green plique à jour enamel and diamond set leaves, with articulating links, mounted in silver-upon-gold.

Period 21st Century and Contemporary

Style Modern

**Condition** Excellent

Main Gemstone Diamond

**Dimensions** Largest lily 35mm x 32mm Necklace length 375mm approx.

Materials Enamel

Antique ref: 28710N1