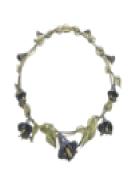

## Moira Sapphire Diamond Plique à Jour Enamel Silver and Gold Calla Lily Necklace £55,000.00

A modern, sapphire and diamond calla lily floral wreath necklace, which is part of the MOIRA Collection, featuring calla lilies, in a graduating wreath, which are pavé set with sapphires and yellow diamond set spadices, with stems which are set with round brilliant cut diamonds, in grain settings, with green plique à jour enamel and diamond set leaves, with articulating links, mounted in silver-upon-gold.

Period 21st Century and Contemporary

Style Modern

**Condition** Excellent

Main Gemstone Diamond

**Dimensions** Largest lily 35mm x 32mm Necklace length 375mm approx.

Materials Enamel

Antique ref: 28710N1