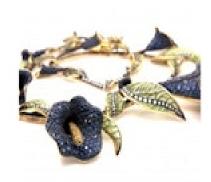

## Moira Sapphire Diamond Plique à Jour Enamel Silver and Gold Calla Lily Necklace £55,000.00

A modern, sapphire and diamond calla lily floral wreath necklace, which is part of the MOIRA Collection, featuring calla lilies, in a graduating wreath, which are pavé set with sapphires and yellow diamond set spadices, with stems which are set with round brilliant cut diamonds, in grain settings, with green plique à jour enamel and diamond set leaves, with articulating links, mounted in silver-upon-gold.

Period 21st Century and Contemporary

Style Modern

**Condition** Excellent

Main Gemstone Diamond

**Dimensions** Largest lily 35mm x 32mm Necklace length 375mm approx.

Materials Enamel

Antique ref: 28710N1