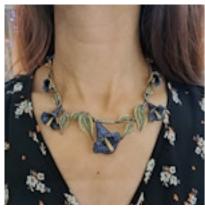

## Moira Sapphire Diamond Plique à Jour Enamel Silver and Gold Calla Lily Necklace £55,000.00

A modern, sapphire and diamond calla lily floral wreath necklace, which is part of the MOIRA Collection, featuring calla lilies, in a graduating wreath, which are pavé set with sapphires and yellow diamond set spadices, with stems which are set with round brilliant cut diamonds, in grain settings, with green plique à jour enamel and diamond set leaves, with articulating links, mounted in silver-upon-gold.

Period 21st Century and Contemporary

Style Modern

**Condition** Excellent

Main Gemstone Diamond

**Dimensions** Largest lily 35mm x 32mm Necklace length 375mm approx.

Materials Enamel

Antique ref: 28710N1