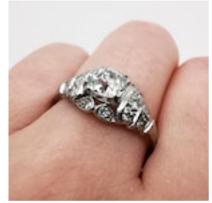

## Late Art Deco Diamond and Platinum Ring, 0.85 Carats H SI1, Circa 1940 £7,000.00

A late Art Deco diamond ring, set with a 0.85ct, H colour, SI1 clarity, Edwardian-cut diamond, with an eight-cut diamond set, decorative surround and shoulders, mounted in platinum, made in the USA, circa 1940. Accompanied by Gemmological Certification Services certificate 5783-598.

Finger size UK P 1/2 or US 7 3/4.

Period 1940s

Condition Good

Materials Platinum

Main Gemstone Diamond

| Main GamatanaCu          | • Old Cut |
|--------------------------|-----------|
| Main GemstoneCut Old Cut |           |
| Main Gemstone<br>Clarity | SI1       |
| Ring Size                | P½        |
| Main Diamond<br>Colour   | Н         |