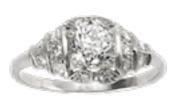

## Late Art Deco Diamond and Platinum Ring, 0.85 Carats H SI1, Circa 1940 £7,000.00

A late Art Deco diamond ring, set with a 0.85ct, H colour, SI1 clarity, Edwardian-cut diamond, with an eight-cut diamond set, decorative surround and shoulders, mounted in platinum, made in the USA, circa 1940. Accompanied by Gemmological Certification Services certificate 5783-598.

Finger size UK P 1/2 or US 7 3/4.

Period 1940s

Condition Good

Materials Platinum

Main Gemstone Diamond

| Main GamatanaCu          | • Old Cut |
|--------------------------|-----------|
| Main GemstoneCut Old Cut |           |
| Main Gemstone<br>Clarity | SI1       |
| Ring Size                | P½        |
| Main Diamond<br>Colour   | Н         |