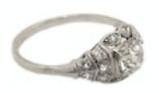

## Late Art Deco Diamond and Platinum Ring, 0.85 Carats H SI1, Circa 1940 £7,000.00

A late Art Deco diamond ring, set with a 0.85ct, H colour, SI1 clarity, Edwardian-cut diamond, with an eight-cut diamond set, decorative surround and shoulders, mounted in platinum, made in the USA, circa 1940. Accompanied by Gemmological Certification Services certificate 5783-598.

Finger size UK P 1/2 or US 7 3/4.

Period 1940s

Condition Good

Materials Platinum

Main Gemstone Diamond

| Main GamatanaCu          | • Old Cut |
|--------------------------|-----------|
| Main GemstoneCut Old Cut |           |
| Main Gemstone<br>Clarity | SI1       |
| Ring Size                | P½        |
| Main Diamond<br>Colour   | Н         |