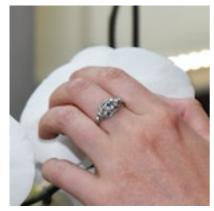

## Late Art Deco Diamond and Platinum Ring, 0.85 Carats H SI1, Circa 1940 £7,000.00

A late Art Deco diamond ring, set with a 0.85ct, H colour, SI1 clarity, Edwardian-cut diamond, with an eight-cut diamond set, decorative surround and shoulders, mounted in platinum, made in the USA, circa 1940. Accompanied by Gemmological Certification Services certificate 5783-598.

Finger size UK P 1/2 or US 7 3/4.

Period 1940s

Condition Good

Materials Platinum

Main Gemstone Diamond

| Main GamatanaCu          | • Old Cut |
|--------------------------|-----------|
| Main GemstoneCut Old Cut |           |
| Main Gemstone<br>Clarity | SI1       |
| Ring Size                | P½        |
| Main Diamond<br>Colour   | Н         |