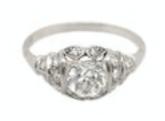

## Late Art Deco Diamond and Platinum Ring, 0.85 Carats H SI1, Circa 1940 £7,000.00

A late Art Deco diamond ring, set with a 0.85ct, H colour, SI1 clarity, Edwardian-cut diamond, with an eight-cut diamond set, decorative surround and shoulders, mounted in platinum, made in the USA, circa 1940. Accompanied by Gemmological Certification Services certificate 5783-598.

Finger size UK P 1/2 or US 7 3/4.

Period 1940s

Condition Good

Materials Platinum

Main Gemstone Diamond

| Main GamatanaCu          | • Old Cut |
|--------------------------|-----------|
| Main GemstoneCut Old Cut |           |
| Main Gemstone<br>Clarity | SI1       |
| Ring Size                | P½        |
| Main Diamond<br>Colour   | Н         |