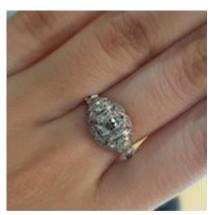

## Late Art Deco Diamond and Platinum Ring, 0.85 Carats H SI1, Circa 1940 £7,000.00

A late Art Deco diamond ring, set with a 0.85ct, H colour, SI1 clarity, Edwardian-cut diamond, with an eight-cut diamond set, decorative surround and shoulders, mounted in platinum, made in the USA, circa 1940. Accompanied by Gemmological Certification Services certificate 5783-598.

Finger size UK P 1/2 or US 7 3/4.

Period 1940s

Condition Good

Materials Platinum

Main Gemstone Diamond

| Main GamatanaCu          | • Old Cut |
|--------------------------|-----------|
| Main GemstoneCut Old Cut |           |
| Main Gemstone<br>Clarity | SI1       |
| Ring Size                | P½        |
| Main Diamond<br>Colour   | Н         |