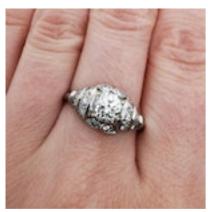

## Late Art Deco Diamond and Platinum Ring, 0.85 Carats H SI1, Circa 1940 £7,000.00

A late Art Deco diamond ring, set with a 0.85ct, H colour, SI1 clarity, Edwardian-cut diamond, with an eight-cut diamond set, decorative surround and shoulders, mounted in platinum, made in the USA, circa 1940. Accompanied by Gemmological Certification Services certificate 5783-598.

Finger size UK P 1/2 or US 7 3/4.

Period 1940s

Condition Good

Materials Platinum

Main Gemstone Diamond

| Main GamatanaCu          | • Old Cut |
|--------------------------|-----------|
| Main GemstoneCut Old Cut |           |
| Main Gemstone<br>Clarity | SI1       |
| Ring Size                | P½        |
| Main Diamond<br>Colour   | Н         |