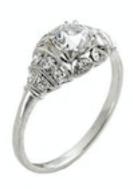

## Late Art Deco Diamond and Platinum Ring, 0.85 Carats H SI1, Circa 1940 £7,000.00

A late Art Deco diamond ring, set with a 0.85ct, H colour, SI1 clarity, Edwardian-cut diamond, with an eight-cut diamond set, decorative surround and shoulders, mounted in platinum, made in the USA, circa 1940. Accompanied by Gemmological Certification Services certificate 5783-598.

Finger size UK P 1/2 or US 7 3/4.

Period 1940s

Condition Good

Materials Platinum

Main Gemstone Diamond

| Main GamatanaCu          | • Old Cut |
|--------------------------|-----------|
| Main GemstoneCut Old Cut |           |
| Main Gemstone<br>Clarity | SI1       |
| Ring Size                | P½        |
| Main Diamond<br>Colour   | Н         |