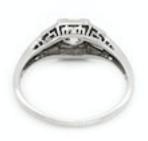

## Late Art Deco Diamond and Platinum Ring, 0.85 Carats H SI1, Circa 1940 £7,000.00

A late Art Deco diamond ring, set with a 0.85ct, H colour, SI1 clarity, Edwardian-cut diamond, with an eight-cut diamond set, decorative surround and shoulders, mounted in platinum, made in the USA, circa 1940. Accompanied by Gemmological Certification Services certificate 5783-598.

Finger size UK P 1/2 or US 7 3/4.

Period 1940s

Condition Good

Materials Platinum

Main Gemstone Diamond

| Main GamatanaCu          | • Old Cut |
|--------------------------|-----------|
| Main GemstoneCut Old Cut |           |
| Main Gemstone<br>Clarity | SI1       |
| Ring Size                | P½        |
| Main Diamond<br>Colour   | Н         |