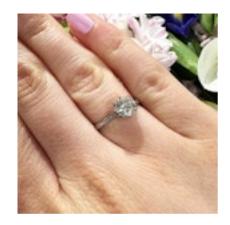

## Edwardian Style Diamond and Platinum Solitaire Ring, 0.87 Carat £6,800.00

An Edwardian style diamond solitaire ring, set with a 0.87 carat, Edwardian-cut diamond in a crown claw setting, with three, old-cut diamonds, in grain settings, in each shoulder, with millegrain edges, mounted in platinum. In our opinion, the colour is I-J and our opinion of the clarity is VS2. Finger size N 1/2 UK / 6 3/4 US.