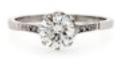

## Edwardian Style Diamond and Platinum Solitaire Ring, 0.87 Carat £6,800.00

An Edwardian style diamond solitaire ring, set with a 0.87 carat, Edwardian-cut diamond in a crown claw setting, with three, old-cut diamonds, in grain settings, in each shoulder, with millegrain edges, mounted in platinum. In our opinion, the colour is I-J and our opinion of the clarity is VS2. Finger size N 1/2 UK / 6 3/4 US.