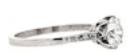

## Edwardian Style Diamond and Platinum Solitaire Ring, 0.87 Carat £6,800.00

An Edwardian style diamond solitaire ring, set with a 0.87 carat, Edwardian-cut diamond in a crown claw setting, with three, old-cut diamonds, in grain settings, in each shoulder, with millegrain edges, mounted in platinum. In our opinion, the colour is I-J and our opinion of the clarity is VS2. Finger size N 1/2 UK / 6 3/4 US.