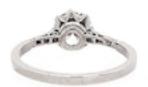

## Edwardian Style Diamond and Platinum Solitaire Ring, 0.87 Carat £6,800.00

An Edwardian style diamond solitaire ring, set with a 0.87 carat, Edwardian-cut diamond in a crown claw setting, with three, old-cut diamonds, in grain settings, in each shoulder, with millegrain edges, mounted in platinum. In our opinion, the colour is I-J and our opinion of the clarity is VS2. Finger size N 1/2 UK / 6 3/4 US.