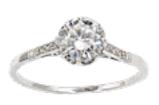

## Edwardian Style Diamond and Platinum Solitaire Ring, 0.87 Carat £6,800.00

An Edwardian style diamond solitaire ring, set with a 0.87 carat, Edwardian-cut diamond in a crown claw setting, with three, old-cut diamonds, in grain settings, in each shoulder, with millegrain edges, mounted in platinum. In our opinion, the colour is I-J and our opinion of the clarity is VS2. Finger size N 1/2 UK / 6 3/4 US.