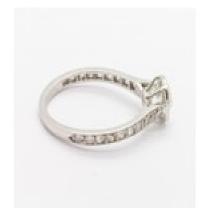

## Edwardian Style Cushion Cut Diamond and Platinum Ring, 1.20 Carats £9,000.00

An Edwardian style solitaire diamond ring, set with an estimated 1.20ct old cushion-cut diamond, in our opinion the colour is H and our opinion of the clarity is SI2, in a millegrain edged rub over setting, with round brilliant-cut diamonds in the shoulders, in grain settings, with millegrain edges, mounted in platinum. Stamped with a French dog's head mark on the outside of the shank.

Origin French

Materials Platinum

Main Gemstone Diamond

**Main Gemstone** 

Cut

**Cushion Cut** 

Ring Size M

**Main Gemstone** 

Carat

Total 1.20ct

Secondary Gemstone

Diamond

Secondary Gemstone Cut

**Brilliant Cut**