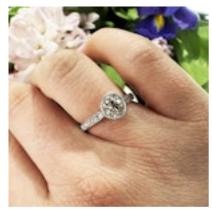

## Edwardian Style Cushion Cut Diamond and Platinum Ring, 1.20 Carats £9,000.00

An Edwardian style solitaire diamond ring, set with an estimated 1.20ct old cushion-cut diamond, in our opinion the colour is H and our opinion of the clarity is SI2, in a millegrain edged rub over setting, with round brilliant-cut diamonds in the shoulders, in grain settings, with millegrain edges, mounted in platinum. Stamped with a French dog's head mark on the outside of the shank.