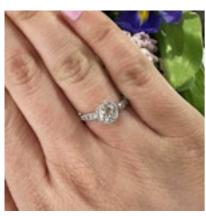

## Edwardian Style Cushion Cut Diamond and Platinum Ring, 1.20 Carats £9,000.00

An Edwardian style solitaire diamond ring, set with an estimated 1.20ct old cushion-cut diamond, in our opinion the colour is H and our opinion of the clarity is SI2, in a millegrain edged rub over setting, with round brilliant-cut diamonds in the shoulders, in grain settings, with millegrain edges, mounted in platinum. Stamped with a French dog's head mark on the outside of the shank.