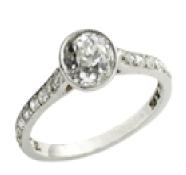

## Edwardian Style Cushion Cut Diamond and Platinum Ring, 1.20 Carats £9,000.00

An Edwardian style solitaire diamond ring, set with an estimated 1.20ct old cushion-cut diamond, in our opinion the colour is H and our opinion of the clarity is SI2, in a millegrain edged rub over setting, with round brilliant-cut diamonds in the shoulders, in grain settings, with millegrain edges, mounted in platinum. Stamped with a French dog's head mark on the outside of the shank.