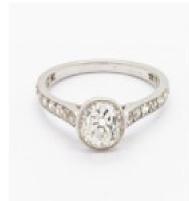

## Edwardian Style Cushion Cut Diamond and Platinum Ring, 1.20 Carats £9,000.00

An Edwardian style solitaire diamond ring, set with an estimated 1.20ct old cushion-cut diamond, in our opinion the colour is H and our opinion of the clarity is SI2, in a millegrain edged rub over setting, with round brilliant-cut diamonds in the shoulders, in grain settings, with millegrain edges, mounted in platinum. Stamped with a French dog's head mark on the outside of the shank.