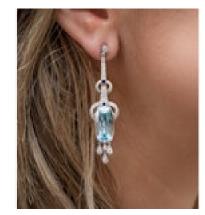

## Modern Aquamarine, Sapphire, Diamond And Platinum Earrings £19,500.00

A pair of aquamarine, sapphire and diamond earrings, mounted in platinum, set with long cushion-cut aquamarines, old-cut diamonds and calibré cut sapphires. With posts and alpha fittings.