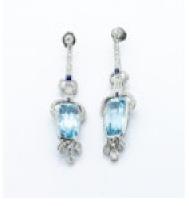

## Modern Aquamarine, Sapphire, Diamond And Platinum Earrings £19,500.00

A pair of aquamarine, sapphire and diamond earrings, mounted in platinum, set with long cushion-cut aquamarines, old-cut diamonds and calibré cut sapphires. With posts and alpha fittings.