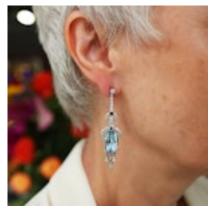

## Modern Aquamarine, Sapphire, Diamond And Platinum Earrings £19,500.00

A pair of aquamarine, sapphire and diamond earrings, mounted in platinum, set with long cushion-cut aquamarines, old-cut diamonds and calibré cut sapphires. With posts and alpha fittings.