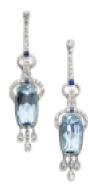

## Modern Aquamarine, Sapphire, Diamond And Platinum Earrings £19,500.00

A pair of aquamarine, sapphire and diamond earrings, mounted in platinum, set with long cushion-cut aquamarines, old-cut diamonds and calibré cut sapphires. With posts and alpha fittings.