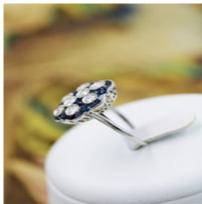

## A very unusual Platinum & Diamond & Sapphire "Plaque" Ring, Circa 1930-1940. £5,750.00

A very unusual Platinum (tested), Diamond & Sapphire "Plaque" Ring comprising in principal of two "Rub-over" set "Old Cut" Diamonds surrounded by a further six, similarly set, well matched "Old Cut" Diamonds (eight in total). These settings are surrounded by numerous invisibly set "Calibre Cut" Deep Blue Sapphires with a stylised quatrefoil to scalloped edged setting, all "Millegrain" edged throughout.

The Diamond weight has been assessed as being of 1.05 Carats approximately (unweighted).

Circa ,1930-1940

Period 1940s

**Condition** Consistent with age

MaterialsPlatinumMain GemstoneDiamond

Main Gemstone

Cut Old European Cut