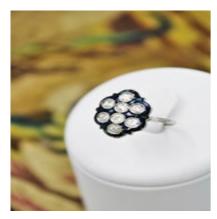

## A very unusual Platinum & Diamond & Sapphire "Plaque" Ring, Circa 1930-1940. £5,750.00

A very unusual Platinum (tested), Diamond & Sapphire "Plaque" Ring comprising in principal of two "Rub-over" set "Old Cut" Diamonds surrounded by a further six, similarly set, well matched "Old Cut" Diamonds (eight in total). These settings are surrounded by numerous invisibly set "Calibre Cut" Deep Blue Sapphires with a stylised quatrefoil to scalloped edged setting, all "Millegrain" edged throughout.

The Diamond weight has been assessed as being of 1.05 Carats approximately (unweighted).

Circa ,1930-1940

Period 1940s

**Condition** Consistent with age

MaterialsPlatinumMain GemstoneDiamond

Main Gemstone

Cut Old European Cut