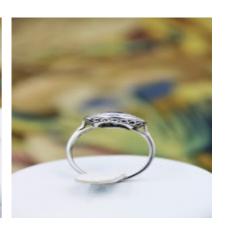

## A very unusual Platinum & Diamond & Sapphire "Plaque" Ring, Circa 1930-1940. £5,750.00

A very unusual Platinum (tested), Diamond & Sapphire "Plaque" Ring comprising in principal of two "Rub-over" set "Old Cut" Diamonds surrounded by a further six, similarly set, well matched "Old Cut" Diamonds (eight in total). These settings are surrounded by numerous invisibly set "Calibre Cut" Deep Blue Sapphires with a stylised quatrefoil to scalloped edged setting, all "Millegrain" edged throughout.

The Diamond weight has been assessed as being of 1.05 Carats approximately (unweighted).

Circa ,1930-1940

Period 1940s

**Condition** Consistent with age

MaterialsPlatinumMain GemstoneDiamond

Main Gemstone

Cut Old European Cut