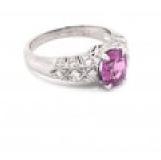

## Modern Pink Sapphire, 1.57 Carats Diamond and Platinum Ring, Circa 2009

£5,500.00

A pink sapphire, diamond and platinum ring, set with a mixed, native cut, round pink sapphire, weighing approximately 1.57ct, in a four-claw setting; with 0.31ct of round brilliant-cut diamonds set in the decorative, pierced shoulders, head and bezel, with millegrain edges, mounted in platinum. Stamped PLAT numbered 2169 MC London Hallmark for 2009.

| Pink Sapphire |  |
|---------------|--|
| M1⁄2          |  |
| 1.57ct        |  |
| Diamond       |  |
| 0.31ct        |  |
| Brilliant Cut |  |
|               |  |

Antique ref: S30716R