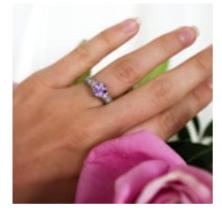

## Modern Pink Sapphire, 1.57 Carats Diamond and Platinum Ring, Circa 2009

£5,500.00

A pink sapphire, diamond and platinum ring, set with a mixed, native cut, round pink sapphire, weighing approximately 1.57ct, in a four-claw setting; with 0.31ct of round brilliant-cut diamonds set in the decorative, pierced shoulders, head and bezel, with millegrain edges, mounted in platinum. Stamped PLAT numbered 2169 MC London Hallmark for 2009.