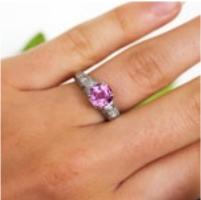

## Modern Pink Sapphire, 1.57 Carats Diamond and Platinum Ring, Circa 2009

£5,500.00

A pink sapphire, diamond and platinum ring, set with a mixed, native cut, round pink sapphire, weighing approximately 1.57ct, in a four-claw setting; with 0.31ct of round brilliant-cut diamonds set in the decorative, pierced shoulders, head and bezel, with millegrain edges, mounted in platinum. Stamped PLAT numbered 2169 MC London Hallmark for 2009.