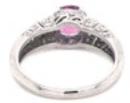

## Modern Pink Sapphire, 1.57 Carats Diamond and Platinum Ring, Circa 2009

£5,500.00

A pink sapphire, diamond and platinum ring, set with a mixed, native cut, round pink sapphire, weighing approximately 1.57ct, in a four-claw setting; with 0.31ct of round brilliant-cut diamonds set in the decorative, pierced shoulders, head and bezel, with millegrain edges, mounted in platinum. Stamped PLAT numbered 2169 MC London Hallmark for 2009.

| Pink Sapphire |  |
|---------------|--|
| M1⁄2          |  |
| 1.57ct        |  |
| Diamond       |  |
| 0.31ct        |  |
| Brilliant Cut |  |
|               |  |

Antique ref: S30716R