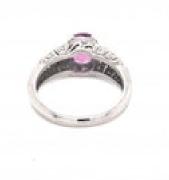

## Modern Pink Sapphire, 1.57 Carats Diamond and Platinum Ring, Circa 2009

£5,500.00

A pink sapphire, diamond and platinum ring, set with a mixed, native cut, round pink sapphire, weighing approximately 1.57ct, in a four-claw setting; with 0.31ct of round brilliant-cut diamonds set in the decorative, pierced shoulders, head and bezel, with millegrain edges, mounted in platinum. Stamped PLAT numbered 2169 MC London Hallmark for 2009.

| Pink Sapphire |  |
|---------------|--|
| M1⁄2          |  |
| 1.57ct        |  |
| Diamond       |  |
| 0.31ct        |  |
| Brilliant Cut |  |
|               |  |

Antique ref: S30716R