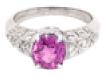

## Modern Pink Sapphire, 1.57 Carats Diamond and Platinum Ring, Circa 2009

£5,500.00

A pink sapphire, diamond and platinum ring, set with a mixed, native cut, round pink sapphire, weighing approximately 1.57ct, in a four-claw setting; with 0.31ct of round brilliant-cut diamonds set in the decorative, pierced shoulders, head and bezel, with millegrain edges, mounted in platinum. Stamped PLAT numbered 2169 MC London Hallmark for 2009.

| Pink Sapphire |  |
|---------------|--|
| M1⁄2          |  |
| 1.57ct        |  |
| Diamond       |  |
| 0.31ct        |  |
| Brilliant Cut |  |
|               |  |

Antique ref: S30716R