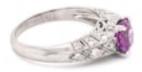

## Modern Pink Sapphire, 1.57 Carats Diamond and Platinum Ring, Circa 2009

£5,500.00

A pink sapphire, diamond and platinum ring, set with a mixed, native cut, round pink sapphire, weighing approximately 1.57ct, in a four-claw setting; with 0.31ct of round brilliant-cut diamonds set in the decorative, pierced shoulders, head and bezel, with millegrain edges, mounted in platinum. Stamped PLAT numbered 2169 MC London Hallmark for 2009.

| Pink Sapphire |  |
|---------------|--|
| M1⁄2          |  |
| 1.57ct        |  |
| Diamond       |  |
| 0.31ct        |  |
| Brilliant Cut |  |
|               |  |

Antique ref: S30716R