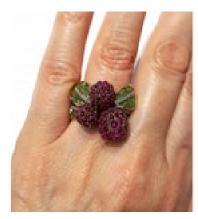

## Moira Ruby Plique à Jour Enamel and Diamond Raspberry Ring £8,500.00

A Moira ruby, enamel and diamond raspberry ring, with three central raspberries, pavé set with cabochon-cut rubies, with green plique à jour enamel leaves, with the veins depicted in gold and a row of diamonds, mounted in yellow gold.

| Period                | 21st Century and Contemporary |
|-----------------------|-------------------------------|
| Condition             | Good                          |
| Materials             | Yellow Gold                   |
| Main Gemstone         | Ruby                          |
| Main Gemstone<br>Cut  | Cabochon Cut                  |
| Ring Size             | М                             |
| Secondary<br>Gemstone | Diamond                       |
|                       |                               |