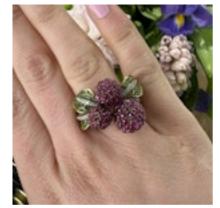

## Moira Ruby Plique à Jour Enamel and Diamond Raspberry Ring £8,500.00

A Moira ruby, enamel and diamond raspberry ring, with three central raspberries, pavé set with cabochon-cut rubies, with green plique à jour enamel leaves, with the veins depicted in gold and a row of diamonds, mounted in yellow gold.

| Period                | 21st Century and Contemporary |
|-----------------------|-------------------------------|
| Condition             | Good                          |
| Materials             | Yellow Gold                   |
| Main Gemstone         | Ruby                          |
| Main Gemstone<br>Cut  | Cabochon Cut                  |
| Ring Size             | М                             |
| Secondary<br>Gemstone | Diamond                       |
|                       |                               |