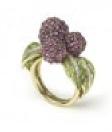

## Moira Ruby Plique à Jour Enamel and Diamond Raspberry Ring £8,500.00

A Moira ruby, enamel and diamond raspberry ring, with three central raspberries, pavé set with cabochon-cut rubies, with green plique à jour enamel leaves, with the veins depicted in gold and a row of diamonds, mounted in yellow gold.