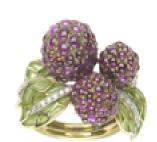

## Moira Ruby Plique à Jour Enamel and Diamond Raspberry Ring £8,500.00

A Moira ruby, enamel and diamond raspberry ring, with three central raspberries, pavé set with cabochon-cut rubies, with green plique à jour enamel leaves, with the veins depicted in gold and a row of diamonds, mounted in yellow gold.

| Period                | 21st Century and Contemporary |
|-----------------------|-------------------------------|
| Condition             | Good                          |
| Materials             | Yellow Gold                   |
| Main Gemstone         | Ruby                          |
| Main Gemstone<br>Cut  | Cabochon Cut                  |
| Ring Size             | М                             |
| Secondary<br>Gemstone | Diamond                       |
|                       |                               |