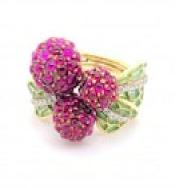

## Moira Ruby Plique à Jour Enamel and Diamond Raspberry Ring £8,500.00

A Moira ruby, enamel and diamond raspberry ring, with three central raspberries, pavé set with cabochon-cut rubies, with green plique à jour enamel leaves, with the veins depicted in gold and a row of diamonds, mounted in yellow gold.

| Period                | 21st Century and Contemporary |
|-----------------------|-------------------------------|
| Condition             | Good                          |
| Materials             | Yellow Gold                   |
| Main Gemstone         | Ruby                          |
| Main Gemstone<br>Cut  | Cabochon Cut                  |
| Ring Size             | М                             |
| Secondary<br>Gemstone | Diamond                       |
|                       |                               |