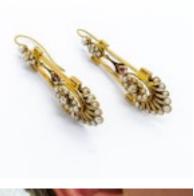

## Victorian Aesthetic Movement Gold, Pearl, Diamond, Black Enamel and Ruby Earrings, Circa 1875 £17,000.00

A pair of Victorian, Aesthetic Movement, drop earrings, set with natural half seed pearls, old and rosecut diamonds and rubies, with black enamel, mounted in gold, on hooks, circa 1875. With French owl, modern, import marks.

| Period    | 19th Century |
|-----------|--------------|
| Style     | Victorian    |
| Condition | Good         |
| Materials | Gold         |

| Main Gemstone             | Pearl     |
|---------------------------|-----------|
| Dimensions                | 55 x 19mm |
| Secondary<br>Gemstone     | Diamond   |
| Secondary<br>Gemstone Cut | Old Cut   |