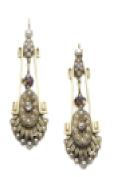

## Victorian Aesthetic Movement Gold, Pearl, Diamond, Black Enamel and Ruby Earrings, Circa 1875 £17,000.00

A pair of Victorian, Aesthetic Movement, drop earrings, set with natural half seed pearls, old and rosecut diamonds and rubies, with black enamel, mounted in gold, on hooks, circa 1875. With French owl, modern, import marks.

| Period    | 19th Century |
|-----------|--------------|
| Style     | Victorian    |
| Condition | Good         |
| Materials | Gold         |

| Main Gemstone             | Pearl     |
|---------------------------|-----------|
| Dimensions                | 55 x 19mm |
| Secondary<br>Gemstone     | Diamond   |
| Secondary<br>Gemstone Cut | Old Cut   |