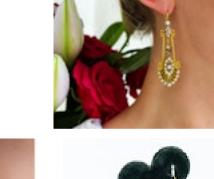

## Victorian Aesthetic Movement Gold, Pearl, Diamond, Black Enamel and Ruby Earrings, Circa 1875 £17,000.00

A pair of Victorian, Aesthetic Movement, drop earrings, set with natural half seed pearls, old and rosecut diamonds and rubies, with black enamel, mounted in gold, on hooks, circa 1875. With French owl, modern, import marks.

| Period    | 19th Century |
|-----------|--------------|
| Style     | Victorian    |
| Condition | Good         |
| Materials | Gold         |

| Main Gemstone             | Pearl     |
|---------------------------|-----------|
| Dimensions                | 55 x 19mm |
| Secondary<br>Gemstone     | Diamond   |
| Secondary<br>Gemstone Cut | Old Cut   |