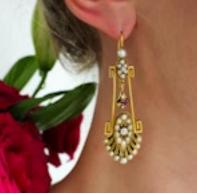

## Victorian Aesthetic Movement Gold, Pearl, Diamond, Black Enamel and Ruby Earrings, Circa 1875 £17,000.00

A pair of Victorian, Aesthetic Movement, drop earrings, set with natural half seed pearls, old and rosecut diamonds and rubies, with black enamel, mounted in gold, on hooks, circa 1875. With French owl, modern, import marks.

| Period    | 19th Century |
|-----------|--------------|
| Style     | Victorian    |
| Condition | Good         |
| Materials | Gold         |

| Main Gemstone             | Pearl     |
|---------------------------|-----------|
| Dimensions                | 55 x 19mm |
| Secondary<br>Gemstone     | Diamond   |
| Secondary<br>Gemstone Cut | Old Cut   |