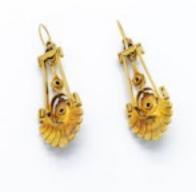

## Victorian Aesthetic Movement Gold, Pearl, Diamond, Black Enamel and Ruby Earrings, Circa 1875 £17,000.00

A pair of Victorian, Aesthetic Movement, drop earrings, set with natural half seed pearls, old and rosecut diamonds and rubies, with black enamel, mounted in gold, on hooks, circa 1875. With French owl, modern, import marks.