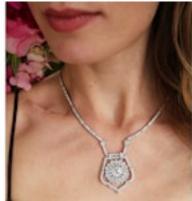

## Art Deco Diamond and Platinum Pendant Necklace, 18.75ct £45,000.00

An Art Deco diamond necklace, designed as an old-cut diamond weighing an estimated 3.75ct, set in the centre of a floral cluster motif and suspended within an articulated old-cut diamond surround, further suspended from an integrated pavé set diamond line necklace, mounted in platinum, circa 1920. Estimated total diamond weight 18.75ct. Length of necklace approximately 56cm.

**Origin** European Other

Period 1920s

Style Art Deco

**Condition** Good

Materials Platinum

Main Gemstone Diamond

**Main Gemstone** 

Cut

Old Cut

**Main Gemstone** 

Carat

3.75ct

**Dimensions** Length approximately 56cm

**Main Gemstone** 

Clarity

11

**Main Diamond** G-H Colour Secondary Diamond

Secondary Total 18.75ct Gemstone Carat

Secondary Old Cut Gemstone Cut

Antique ref: XSC&SL2321N7

Gemstone