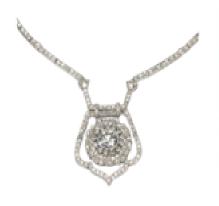

## Art Deco Diamond and Platinum Pendant Necklace, 18.75ct £45,000.00

An Art Deco diamond necklace, designed as an old-cut diamond weighing an estimated 3.75ct, set in the centre of a floral cluster motif and suspended within an articulated old-cut diamond surround, further suspended from an integrated pavé set diamond line necklace, mounted in platinum, circa 1920. Estimated total diamond weight 18.75ct. Length of necklace approximately 56cm.

**Origin** European Other

Period 1920s

Style Art Deco

**Condition** Good

Materials Platinum

Main Gemstone Diamond

**Main Gemstone** 

Cut

Old Cut

**Main Gemstone** 

Carat

3.75ct

**Dimensions** Length approximately 56cm

**Main Gemstone** 

Clarity

11

**Main Diamond** G-H Colour Secondary Diamond

Secondary Total 18.75ct Gemstone Carat

Secondary Old Cut Gemstone Cut

Antique ref: XSC&SL2321N7

Gemstone