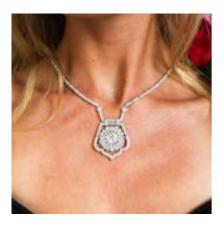

## Art Deco Diamond and Platinum Pendant Necklace, 18.75ct £45,000.00

An Art Deco diamond necklace, designed as an old-cut diamond weighing an estimated 3.75ct, set in the centre of a floral cluster motif and suspended within an articulated old-cut diamond surround, further suspended from an integrated pavé set diamond line necklace, mounted in platinum, circa 1920. Estimated total diamond weight 18.75ct. Length of necklace approximately 56cm.

**Origin** European Other

Period 1920s

Style Art Deco

**Condition** Good

Materials Platinum

Main Gemstone Diamond

**Main Gemstone** 

Cut

Old Cut

**Main Gemstone** 

Carat

3.75ct

**Dimensions** Length approximately 56cm

**Main Gemstone** 

Clarity

11

**Main Diamond** G-H Colour Secondary Diamond

Secondary Total 18.75ct Gemstone Carat

Secondary Old Cut Gemstone Cut

Antique ref: XSC&SL2321N7

Gemstone