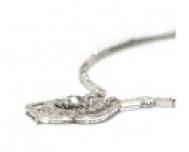

## Art Deco Diamond and Platinum Pendant Necklace, 18.75ct £45,000.00

An Art Deco diamond necklace, designed as an old-cut diamond weighing an estimated 3.75ct, set in the centre of a floral cluster motif and suspended within an articulated old-cut diamond surround, further suspended from an integrated pavé set diamond line necklace, mounted in platinum, circa 1920. Estimated total diamond weight 18.75ct. Length of necklace approximately 56cm.