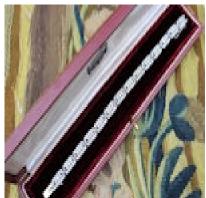

## A very fine Art Deco Diamond Bracelet set in Platinum, English, Circa 1930 £12,850.00

A very fine Platinum (marked) Art Deco Diamond Bracelet with articulated oblong links set with 238 single-cut Diamonds, assessed by an Independent Gemmologist as being of approximately 6.12 Carats, G - J Colour and VS - I Clarity. With tongue fastener and safety catch.

Accompanied by an Independent Gemmological Report confirming the above assessment.

Length: 18 cm Width: 0.8 cm Weight: 18.1 gr

**English** 

Circa 1930

Origin British
Period 1930s
Style Art Deco
Condition Excellent
Materials Platinum
Main Gemstone Diamond