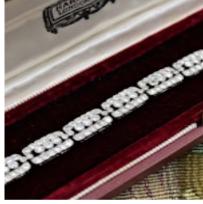

## A very fine Art Deco Diamond Bracelet set in Platinum, English, Circa 1930 £12,850.00

A very fine Platinum (marked) Art Deco Diamond Bracelet with articulated oblong links set with 238 single-cut Diamonds, assessed by an Independent Gemmologist as being of approximately 6.12 Carats, G - J Colour and VS - I Clarity. With tongue fastener and safety catch.

Accompanied by an Independent Gemmological Report confirming the above assessment.

Length: 18 cm Width: 0.8 cm Weight: 18.1 gr

**English** 

Circa 1930

Origin British
Period 1930s
Style Art Deco
Condition Excellent
Materials Platinum
Main Gemstone Diamond