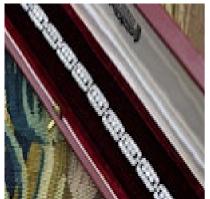

## A very fine Art Deco Diamond Bracelet set in Platinum, English, Circa 1930 £12,850.00

A very fine Platinum (marked) Art Deco Diamond Bracelet with articulated oblong links set with 238 single-cut Diamonds, assessed by an Independent Gemmologist as being of approximately 6.12 Carats, G - J Colour and VS - I Clarity. With tongue fastener and safety catch.

Accompanied by an Independent Gemmological Report confirming the above assessment.

Length: 18 cm Width: 0.8 cm Weight: 18.1 gr

**English** 

Circa 1930

Origin British
Period 1930s
Style Art Deco
Condition Excellent
Materials Platinum
Main Gemstone Diamond