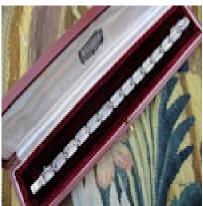

## A very fine Art Deco Diamond Bracelet set in Platinum, English, Circa 1930 £12,850.00

A very fine Platinum (marked) Art Deco Diamond Bracelet with articulated oblong links set with 238 single-cut Diamonds, assessed by an Independent Gemmologist as being of approximately 6.12 Carats, G - J Colour and VS - I Clarity. With tongue fastener and safety catch.

Accompanied by an Independent Gemmological Report confirming the above assessment.

Length: 18 cm Width: 0.8 cm Weight: 18.1 gr

**English** 

Circa 1930

Origin British
Period 1930s
Style Art Deco
Condition Excellent
Materials Platinum
Main Gemstone Diamond