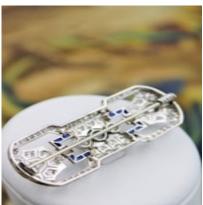

## A very fine Antique Platinum, Diamond and "Calibre cut" Sapphire "Art Deco" Brooch, Circa 1930. 5,750.00 £7,250.00

A Beautiful "Art Deco" Sapphire and Diamond Brooch in an open Classic Plaque Buckle design, there are numerous Pave set small Old Cut Diamonds throughout and three extremely fine larger 'Transition Cut' Diamonds to the centre linear point of the brooch. The brooch has been made in a fine Open Strap-work Honeycomb style, with an elongated partially oblong design channel set with numerous Calibre Cut, blue Sapphires.

French marks

Circa. 1930

Period 1930s

Style Art Deco

**Condition** Excellent

Materials Platinum

Main Gemstone Diamond

Hallmark French marks