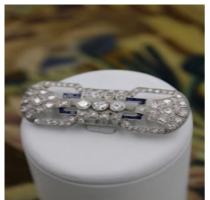

## A very fine Antique Platinum, Diamond and "Calibre cut" Sapphire "Art Deco" Brooch, Circa 1930. 5,750.00 £7,250.00

A Beautiful "Art Deco" Sapphire and Diamond Brooch in an open Classic Plaque Buckle design, there are numerous Pave set small Old Cut Diamonds throughout and three extremely fine larger 'Transition Cut' Diamonds to the centre linear point of the brooch. The brooch has been made in a fine Open Strap-work Honeycomb style, with an elongated partially oblong design channel set with numerous Calibre Cut, blue Sapphires.

French marks

Circa. 1930

Period 1930s

Style Art Deco

**Condition** Excellent

Materials Platinum

Main Gemstone Diamond

Hallmark French marks