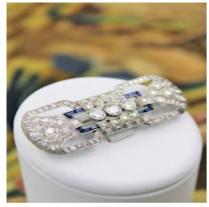

## A very fine Antique Platinum, Diamond and "Calibre cut" Sapphire "Art Deco" Brooch, Circa 1930. 5,750.00 £7,250.00

A Beautiful "Art Deco" Sapphire and Diamond Brooch in an open Classic Plaque Buckle design, there are numerous Pave set small Old Cut Diamonds throughout and three extremely fine larger 'Transition Cut' Diamonds to the centre linear point of the brooch. The brooch has been made in a fine Open Strap-work Honeycomb style, with an elongated partially oblong design channel set with numerous Calibre Cut, blue Sapphires.

French marks

Circa. 1930

Period 1930s

Style Art Deco

**Condition** Excellent

Materials Platinum

Main Gemstone Diamond

Hallmark French marks