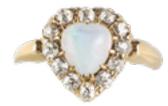

## An Opal Diamond Heart Ring \*\*SOLD\*\* POA

set in eighteen carat gold with a vibrant green pink opal surrounded by bright chunky old cut diamonds. c.1905

For more information or to purchase this piece online, please visit our website at www.eltonantiquejewellery.com

Elton Antique Jewellery

| Origin                      | British      |
|-----------------------------|--------------|
| Period                      | Early 1900s  |
| Style                       | Edwardian    |
| Materials                   | Gold         |
| Main Gemstone               | Opal         |
| Ring Size                   | L1/2         |
| Carat for Gold              | 18 K         |
| Hallmark                    | E 18 Chester |
| Secondary<br>Gemstone       | Diamond      |
| Secondary<br>Gemstone Carat | 0.60 carats  |
| ntique ref: 81P             |              |