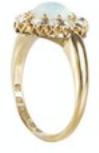

## An Opal Diamond Heart Ring \*\*SOLD\*\* POA

set in eighteen carat gold with a vibrant green pink opal surrounded by bright chunky old cut diamonds. c.1905

For more information or to purchase this piece online, please visit our website at www.eltonantiquejewellery.com

Elton Antique Jewellery

| Origin                      | British      |
|-----------------------------|--------------|
| Period                      | Early 1900s  |
| Style                       | Edwardian    |
| Materials                   | Gold         |
| Main Gemstone               | Opal         |
| Ring Size                   | L1/2         |
| Carat for Gold              | 18 K         |
| Hallmark                    | E 18 Chester |
| Secondary<br>Gemstone       | Diamond      |
| Secondary<br>Gemstone Carat | 0.60 carats  |
| ntique ref: 81P             |              |