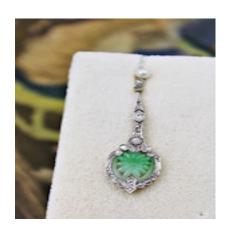

## An exceptional pair of Antique Natural Jadeite (untreated), Diamond & Pearl Earrings set in 18ct Yellow Gold & Platinum, Circa 1920-1930. £7,800.00

An exceptional pair of 18 Carat Yellow Gold and Platinum (tested) "Art Deco" carved Natural Jadeite (untreated), Diamond and Seed Pearl Drop Earrings, Both natural untreated Jadeite panels are beautifully carved and pierced in a floral/foliate formation. Each piece of Jadite is surrounded by a stylized edged gallery set with numerous Diamonds with further Diamonds set in the same manner running along the articulated drop towards the terminals each set with a fine Seed Pearl (one to each Earring). This a beautiful and exceptionally executed pair of "Art Deco" Earrings and they have post and butterfly fastenings (probably a later adaptation). These beautiful Earrings are set with 54 Diamonds in total: 32 "Rose Cuts" Diamonds 18 "Single Cut" Diamonds and 4 "Old European Cut" Diamonds.

The Earrings are accompanied by an Independent Gemological Report assessing the Jadeite as natural and untreated "A-jade".

It should be noted that untreated Jadeite is rare.