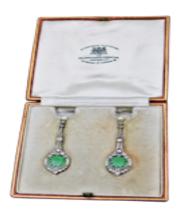

## An exceptional pair of Antique Natural Jadeite (untreated), Diamond & Pearl Earrings set in 18ct Yellow Gold & Platinum, Circa 1920-1930. £7,800.00

An exceptional pair of 18 Carat Yellow Gold and Platinum (tested) "Art Deco" carved Natural Jadeite (untreated), Diamond and Seed Pearl Drop Earrings, Both natural untreated Jadeite panels are beautifully carved and pierced in a floral/foliate formation. Each piece of Jadite is surrounded by a stylized edged gallery set with numerous Diamonds with further Diamonds set in the same manner running along the articulated drop towards the terminals each set with a fine Seed Pearl (one to each Earring). This a beautiful and exceptionally executed pair of "Art Deco" Earrings and they have post and butterfly fastenings (probably a later adaptation). These beautiful Earrings are set with 54 Diamonds in total: 32 "Rose Cuts" Diamonds 18 "Single Cut" Diamonds and 4 "Old European Cut" Diamonds.

The Earrings are accompanied by an Independent Gemological Report assessing the Jadeite as natural and untreated "A-jade".

It should be noted that untreated Jadeite is rare.