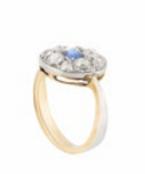

## Sapphire Diamond Ring c.1940s £2,950.00

set in platinum with an eighteen carat gold band with 1 carat of diamonds and 0.70 carats natural sapphire. made in england. c.1940s

For more information or to purchase this piece online, please visit our website at www.eltonantiquejewellery.com

| Origin                      | British           |
|-----------------------------|-------------------|
| Period                      | 1940s             |
| Materials                   | Platinum          |
| Main Gemstone               | Sapphire          |
| Ring Size                   | 11⁄2              |
| Carat for Gold              | 18 K              |
| Main Gemstone<br>Carat      | 0.70 carats       |
| Diameter                    | 1.3cm top of ring |
| Secondary<br>Gemstone       | Diamond           |
| Secondary<br>Gemstone Carat | 1 carat           |
|                             |                   |