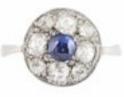

## Sapphire Diamond Ring c.1940s £2,950.00

set in platinum with an eighteen carat gold band with 1 carat of diamonds and 0.70 carats natural sapphire. made in england. c.1940s

For more information or to purchase this piece online, please visit our website at www.eltonantiquejewellery.com

| Origin                      | British           |
|-----------------------------|-------------------|
| Period                      | 1940s             |
| Materials                   | Platinum          |
| Main Gemstone               | Sapphire          |
| Ring Size                   | 11⁄2              |
| Carat for Gold              | 18 K              |
| Main Gemstone<br>Carat      | 0.70 carats       |
| Diameter                    | 1.3cm top of ring |
| Secondary<br>Gemstone       | Diamond           |
| Secondary<br>Gemstone Carat | 1 carat           |
|                             |                   |