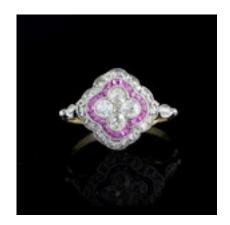

## An Art Deco Ruby Diamond Ring £3,500.00

set in eighteen carat gold and platinum with diamonds and rubies c.1920s

This piece is available to purchase online at www.eltonantiquejewellery.com

## ELTONS

| Main Gemstone<br>Carat      | 0.40 Carats       |  |  |  |
|-----------------------------|-------------------|--|--|--|
| Secondary<br>Gemstone Carat | 0.65 Carats       |  |  |  |
| Period                      | 1920s             |  |  |  |
| Style                       | Art Deco          |  |  |  |
| Materials                   | Gold              |  |  |  |
| Main Gemstone               | Ruby              |  |  |  |
| Ring Size                   | N                 |  |  |  |
| Carat for Gold              | 18 K              |  |  |  |
| Dimensions                  | top 1.3cm x 1.3cm |  |  |  |
| Secondary<br>Gemstone       | Diamond           |  |  |  |