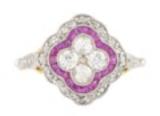

## An Art Deco Ruby Diamond Ring £3,500.00

set in eighteen carat gold and platinum with diamonds and rubies c.1920s

This piece is available to purchase online at www.eltonantiquejewellery.com

## ELTONS

| Main Gemstone<br>Carat      | 0.40 Carats       |  |  |  |
|-----------------------------|-------------------|--|--|--|
| Secondary<br>Gemstone Carat | 0.65 Carats       |  |  |  |
| Period                      | 1920s             |  |  |  |
| Style                       | Art Deco          |  |  |  |
| Materials                   | Gold              |  |  |  |
| Main Gemstone               | Ruby              |  |  |  |
| Ring Size                   | N                 |  |  |  |
| Carat for Gold              | 18 K              |  |  |  |
| Dimensions                  | top 1.3cm x 1.3cm |  |  |  |
| Secondary<br>Gemstone       | Diamond           |  |  |  |