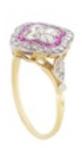

## An Art Deco Ruby Diamond Ring £3,500.00

set in eighteen carat gold and platinum with diamonds and rubies c.1920s

This piece is available to purchase online at www.eltonantiquejewellery.com

## ELTONS

| Main Gemstone<br>Carat      | 0.40 Carats       |  |  |  |
|-----------------------------|-------------------|--|--|--|
| Secondary<br>Gemstone Carat | 0.65 Carats       |  |  |  |
| Period                      | 1920s             |  |  |  |
| Style                       | Art Deco          |  |  |  |
| Materials                   | Gold              |  |  |  |
| Main Gemstone               | Ruby              |  |  |  |
| Ring Size                   | N                 |  |  |  |
| Carat for Gold              | 18 K              |  |  |  |
| Dimensions                  | top 1.3cm x 1.3cm |  |  |  |
| Secondary<br>Gemstone       | Diamond           |  |  |  |