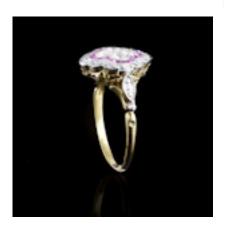

## An Art Deco Ruby Diamond Ring £3,500.00

set in eighteen carat gold and platinum with diamonds and rubies c.1920s

This piece is available to purchase online at www.eltonantiquejewellery.com

## ELTONS

| Main Gemstone<br>Carat      | 0.40 Carats       |  |  |  |
|-----------------------------|-------------------|--|--|--|
| Secondary<br>Gemstone Carat | 0.65 Carats       |  |  |  |
| Period                      | 1920s             |  |  |  |
| Style                       | Art Deco          |  |  |  |
| Materials                   | Gold              |  |  |  |
| Main Gemstone               | Ruby              |  |  |  |
| Ring Size                   | N                 |  |  |  |
| Carat for Gold              | 18 K              |  |  |  |
| Dimensions                  | top 1.3cm x 1.3cm |  |  |  |
| Secondary<br>Gemstone       | Diamond           |  |  |  |