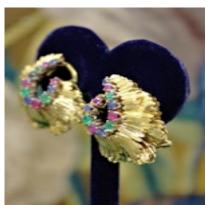

## A very fine pair of Vintage Sapphire, Ruby & Emerald Earrings set in 18ct Yellow Gold, English, Circa 1980 £3,450.00

A very fine pair of 18ct Yellow Gold (marked) Earrings, each set with 3 Rubies, 3 Emeralds and 4 Sapphires presented in a half hoop formation and surrounded by a textured spray/frill design, both with hinged clip and post fastenings.

## Circa 1980

Origin British

Period 1980s

Style Vintage

**Condition** Very good

Materials Yellow Gold

Carat for Gold 18 K

**Dimensions** 2.5cm x 2.3cm

Main Gemstone Sapphire

Antique ref: S5345