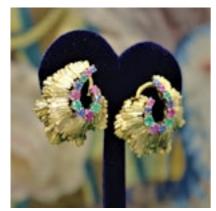

## A very fine pair of Vintage Sapphire, Ruby & Emerald Earrings set in 18ct Yellow Gold, English, Circa 1980 £3,450.00

A very fine pair of 18ct Yellow Gold (marked) Earrings, each set with 3 Rubies, 3 Emeralds and 4 Sapphires presented in a half hoop formation and surrounded by a textured spray/frill design, both with hinged clip and post fastenings.

## Circa 1980

Origin British

Period 1980s

Style Vintage

**Condition** Very good

Materials Yellow Gold

Carat for Gold 18 K

**Dimensions** 2.5cm x 2.3cm

Main Gemstone Sapphire

Antique ref: S5345