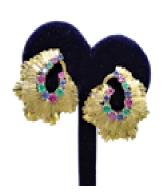

## A very fine pair of Vintage Sapphire, Ruby & Emerald Earrings set in 18ct Yellow Gold, English, Circa 1980 £3,450.00

A very fine pair of 18ct Yellow Gold (marked) Earrings, each set with 3 Rubies, 3 Emeralds and 4 Sapphires presented in a half hoop formation and surrounded by a textured spray/frill design, both with hinged clip and post fastenings.

## Circa 1980

Origin British

Period 1980s

Style Vintage

**Condition** Very good

Materials Yellow Gold

Carat for Gold 18 K

**Dimensions** 2.5cm x 2.3cm

Main Gemstone Sapphire

Antique ref: S5345