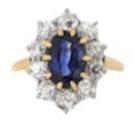

## **An Antique Diamond Sapphire Ring POA**

set in eighteen carat gold with a 1.67 carat ceylon sapphire surrounded by 1 carat of old european cut diamonds. made in england. c.1910s

comes with certificate.

## ELTONS

Origin British

Period 1910s

Materials Gold

Main Gemstone Sapphire

Ring Size N½

Carat for Gold 18 K

Main Gemstone
Carat

Secondary Gemstone

Secondary Gemstone Carat

Secondary
Gemstone Cut
Old European Cut

Main Gemstone Cut Oval Cut

Secondary
Gemstone Clarity
SI1 - SI2

Secondary Diamond Colour