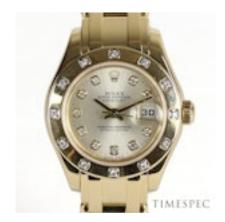

## Rolex | Lady Pearl-Master | Model 80318 | 18K Yellow Gold | Circa 2000 £14,500.00

Rolex. Lady Pearl- Master. Oyster Perpetual Datejust. 18K Yellow gold

Model 80318

Serial P19xxxx

Circa 2000

Rolex box

29mm, 18K yellow gold case.

Featuring a silvered dial, with diamond set hour markers and the Rolex crown at 12 o'clock.

Date aperture at 3 o'clock, with factory set diamonds to the 18ct yellow gold bezel. Sapphire crystal and screw-down Rolex crown.