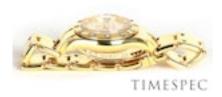

Powered by an Automatic self- winding movement.

On an 18K Yellow Gold bracelet with a single deployment clasp, marked 18K.

Fits wrists up to approximately 5 3/4 inches.

StyleModernConditionExcellentMaterialsYellow GoldMain GemstoneDiamond