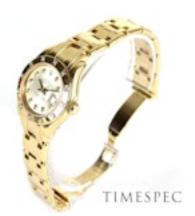

Powered by an Automatic self- winding movement.

On an 18K Yellow Gold bracelet with a single deployment clasp, marked 18K.

Fits wrists up to approximately 5 3/4 inches.

StyleModernConditionExcellentMaterialsYellow GoldMain GemstoneDiamond