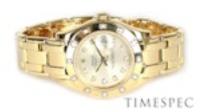

## Rolex | Lady Pearl-Master | Model 80318 | 18K Yellow Gold | Circa 2000 £14,500.00

Rolex. Lady Pearl- Master. Oyster Perpetual Datejust. 18K Yellow gold

Model 80318

Serial P19xxxx

Circa 2000

Rolex box

29mm, 18K yellow gold case.

Featuring a silvered dial, with diamond set hour markers and the Rolex crown at 12 o'clock.

Date aperture at 3 o'clock, with factory set diamonds to the 18ct yellow gold bezel. Sapphire crystal and screw-down Rolex crown.

Powered by an Automatic self- winding movement.

On an 18K Yellow Gold bracelet with a single deployment clasp, marked 18K.

Fits wrists up to approximately 5 3/4 inches.

StyleModernConditionExcellentMaterialsYellow GoldMain GemstoneDiamond