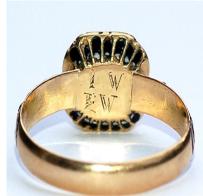

## Stuart Crystal Ring £3,800.00

Fine quality Stuart crystal ring, circa 1680. The high carat gold hoop has foliate black enamel shoulders and arcaded reverse filled with black and white enamel. The central compartment contains a weave of hair surmounted by two colourful enamel devices of angels holding the entwined gold initials IWTW, covered by a table-cut rock crystal. The initials are also engraved on the reverse of the ring. The ring is size M [US 6] and the crystal compartment measures 1/3 of an inch by 1/4 of an inch. In very clean, sturdy and most wearable condition.