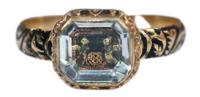

## Stuart Crystal Ring £3,800.00

Fine quality Stuart crystal ring, circa 1680. The high carat gold hoop has foliate black enamel shoulders and arcaded reverse filled with black and white enamel. The central compartment contains a weave of hair surmounted by two colourful enamel devices of angels holding the entwined gold initials IWTW, covered by a table-cut rock crystal. The initials are also engraved on the reverse of the ring. The ring is size M [US 6] and the crystal compartment measures 1/3 of an inch by 1/4 of an inch. In very clean, sturdy and most wearable condition.