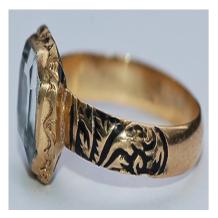

## Stuart Crystal Ring £3,800.00

Fine quality Stuart crystal ring, circa 1680. The high carat gold hoop has foliate black enamel shoulders and arcaded reverse filled with black and white enamel. The central compartment contains a weave of hair surmounted by two colourful enamel devices of angels holding the entwined gold initials IWTW, covered by a table-cut rock crystal. The initials are also engraved on the reverse of the ring. The ring is size M [US 6] and the crystal compartment measures 1/3 of an inch by 1/4 of an inch. In very clean, sturdy and most wearable condition.