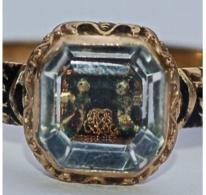

## Stuart Crystal Ring £3,800.00

Fine quality Stuart crystal ring, circa 1680. The high carat gold hoop has foliate black enamel shoulders and arcaded reverse filled with black and white enamel. The central compartment contains a weave of hair surmounted by two colourful enamel devices of angels holding the entwined gold initials IWTW, covered by a table-cut rock crystal. The initials are also engraved on the reverse of the ring. The ring is size M [US 6] and the crystal compartment measures 1/3 of an inch by 1/4 of an inch. In very clean, sturdy and most wearable condition.