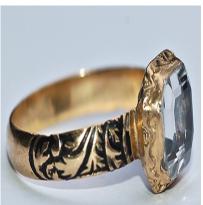

## Stuart Crystal Ring £3,800.00

Fine quality Stuart crystal ring, circa 1680. The high carat gold hoop has foliate black enamel shoulders and arcaded reverse filled with black and white enamel. The central compartment contains a weave of hair surmounted by two colourful enamel devices of angels holding the entwined gold initials IWTW, covered by a table-cut rock crystal. The initials are also engraved on the reverse of the ring. The ring is size M [US 6] and the crystal compartment measures 1/3 of an inch by 1/4 of an inch. In very clean, sturdy and most wearable condition.