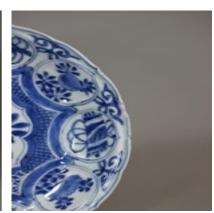

## Chinese blue and white kraak lobed dish, Wanli (1573-1603) POA

Chinese blue and white kraak lobed dish, Wanli (1573-1619) decorated in the centre with a basket of flowers, the moulded cavetto with roundels flowers, fruit, vases and precious objects, interspersed by ruyi.