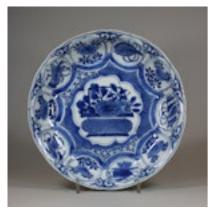

## Chinese blue and white kraak lobed dish, Wanli (1573-1603) POA

Chinese blue and white kraak lobed dish, Wanli (1573-1619) decorated in the centre with a basket of flowers, the moulded cavetto with roundels flowers, fruit, vases and precious objects, interspersed by ruyi.

Dimensions:

Diameter: 20.2 cm. (8in.)

Condition:

Minor frits, two chips to rim

Provenance:

With a Bluett & Sons label to the base.

Material and

Technique

Porcelain with underglaze cobalt blue

Origin

Chinese

**Period** 

16th Century

Condition

Other

**Diameter** 

20.2 cm. (8in.)

Antique ref: U885