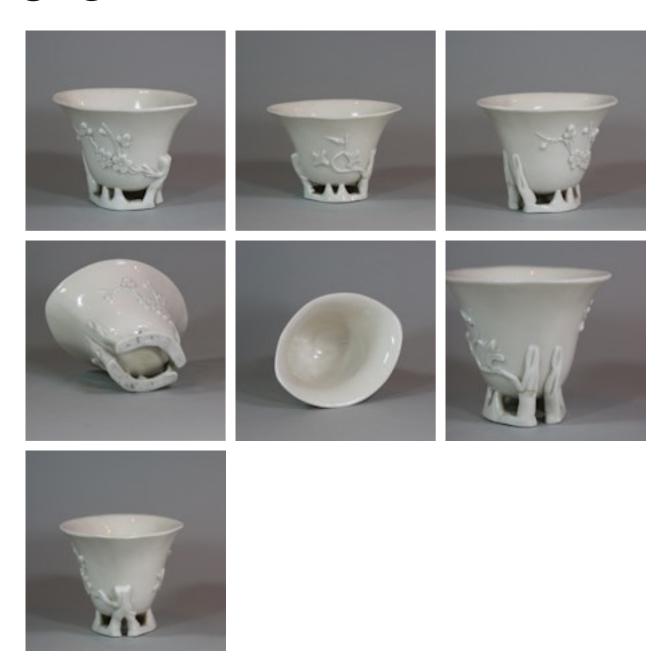

## Chinese blanc de chine libation cup, Kangxi (1662-1722) POA

Chinese blanc de chine libation cup, Kangxi (1662-1722), decorated in relief with flowering branches of prunus and magnolia, on an applied foot.

## Dimensions:

Height: 9.2 cm. (3 5/8 in.), diameter: 14cm. (5 1/2 in.)

## Condition:

One crack to each foot (two in total), small hairline to base (outside) and small firing crack to interior.

Material and Technique

Blanc de chine porcelain

Origin

Chinese

**Period** 

18th Century