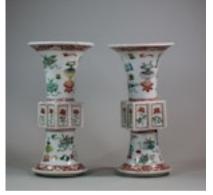

## Pair of Chinese famille verte archaistic gu-form vases, Kangxi (1662-1722) POA

Pair of Chinese famille verte archaistic gu-form vases, Kangxi (1662-1722), the facetted square-form mid-section decorated with panels of floral sprays, the upper and lower registers with precious objects within borders of scrolling half flowerheads against an iron red ground to the flaring rims

Height: 20.3cm. (8 in.)

Condition: some restoration to bases

| Material and<br>Technique | Pair of Chinese famille verte archaistic gu-form vases, Kangxi (1662-1722), the facetted square-form mid-section decorated with panels of floral sprays, the upper and lower registers with precious objects within borders ofscrolling half flowerheads against an iron red ground to the flaring rims,height: 8 in. (20.3 cm.); condition: some restoration to bases |
|---------------------------|------------------------------------------------------------------------------------------------------------------------------------------------------------------------------------------------------------------------------------------------------------------------------------------------------------------------------------------------------------------------|
| Origin                    | Chinese                                                                                                                                                                                                                                                                                                                                                                |
| Period                    | 18th Century                                                                                                                                                                                                                                                                                                                                                           |
| Condition                 | Other                                                                                                                                                                                                                                                                                                                                                                  |
| Dimensions                | Height: 20.3cm. (8 in.)                                                                                                                                                                                                                                                                                                                                                |