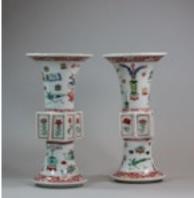

## Pair of Chinese famille verte archaistic gu-form vases, Kangxi (1662-1722) POA

Pair of Chinese famille verte archaistic gu-form vases, Kangxi (1662-1722), the facetted square-form mid-section decorated with panels of floral sprays, the upper and lower registers with precious objects within borders of scrolling half flowerheads against an iron red ground to the flaring rims

Height: 20.3cm. (8 in.)

Condition: some restoration to bases

| Material and<br>Technique | Pair of Chinese famille verte archaistic gu-form vases, Kangxi (1662-1722), the facetted square-form mid-section decorated with panels of floral sprays, the upper and lower registers with precious objects within borders ofscrolling half flowerheads against an iron red ground to the flaring rims,height: 8 in. (20.3 cm.); condition: some restoration to bases |
|---------------------------|------------------------------------------------------------------------------------------------------------------------------------------------------------------------------------------------------------------------------------------------------------------------------------------------------------------------------------------------------------------------|
| Origin                    | Chinese                                                                                                                                                                                                                                                                                                                                                                |
| Period                    | 18th Century                                                                                                                                                                                                                                                                                                                                                           |
| Condition                 | Other                                                                                                                                                                                                                                                                                                                                                                  |
| Dimensions                | Height: 20.3cm. (8 in.)                                                                                                                                                                                                                                                                                                                                                |