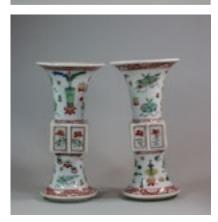

## Pair of Chinese famille verte archaistic gu-form vases, Kangxi (1662-1722) POA

Pair of Chinese famille verte archaistic gu-form vases, Kangxi (1662-1722), the facetted square-form mid-section decorated with panels of floral sprays, the upper and lower registers with precious objects within borders of scrolling half flowerheads against an iron red ground to the flaring rims

Height: 20.3cm. (8 in.)

Condition: some restoration to bases

| Material and<br>Technique | Pair of Chinese famille verte archaistic gu-form vases, Kangxi (1662-1722), the facetted square-form mid-section decorated with panels of floral sprays, the upper and lower registers with precious objects within borders ofscrolling half flowerheads against an iron red ground to the flaring rims,height: 8 in. (20.3 cm.); condition: some restoration to bases |
|---------------------------|------------------------------------------------------------------------------------------------------------------------------------------------------------------------------------------------------------------------------------------------------------------------------------------------------------------------------------------------------------------------|
| Origin                    | Chinese                                                                                                                                                                                                                                                                                                                                                                |
| Period                    | 18th Century                                                                                                                                                                                                                                                                                                                                                           |
| Condition                 | Other                                                                                                                                                                                                                                                                                                                                                                  |
| Dimensions                | Height: 20.3cm. (8 in.)                                                                                                                                                                                                                                                                                                                                                |