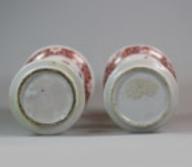

Height: 20.3cm. (8 in.)

Condition: some restoration to bases

| Material and<br>Technique | Pair of Chinese famille verte archaistic gu-form vases, Kangxi (1662-1722), the facetted square-form mid-section decorated with panels of floral sprays, the upper and lower registers with precious objects within borders ofscrolling half flowerheads against an iron red ground to the flaring rims,height: 8 in. (20.3 cm.); condition: some restoration to bases |
|---------------------------|------------------------------------------------------------------------------------------------------------------------------------------------------------------------------------------------------------------------------------------------------------------------------------------------------------------------------------------------------------------------|
| Origin                    | Chinese                                                                                                                                                                                                                                                                                                                                                                |
| Period                    | 18th Century                                                                                                                                                                                                                                                                                                                                                           |
| Condition                 | Other                                                                                                                                                                                                                                                                                                                                                                  |
| Dimensions                | Height: 20.3cm. (8 in.)                                                                                                                                                                                                                                                                                                                                                |