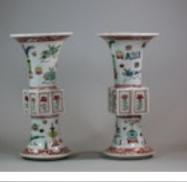

## Pair of Chinese famille verte archaistic gu-form vases, Kangxi (1662-1722) POA

Pair of Chinese famille verte archaistic gu-form vases, Kangxi (1662-1722), the facetted square-form mid-section decorated with panels of floral sprays, the upper and lower registers with precious objects within borders of scrolling half flowerheads against an iron red ground to the flaring rims

Height: 20.3cm. (8 in.)

Condition: some restoration to bases

| Material and<br>Technique | Pair of Chinese famille verte archaistic gu-form vases, Kangxi (1662-1722), the facetted square-form mid-section decorated with panels of floral sprays, the upper and lower registers with precious objects within borders ofscrolling half flowerheads against an iron red ground to the flaring rims,height: 8 in. (20.3 cm.); condition: some restoration to bases |
|---------------------------|------------------------------------------------------------------------------------------------------------------------------------------------------------------------------------------------------------------------------------------------------------------------------------------------------------------------------------------------------------------------|
| Origin                    | Chinese                                                                                                                                                                                                                                                                                                                                                                |
| Period                    | 18th Century                                                                                                                                                                                                                                                                                                                                                           |
| Condition                 | Other                                                                                                                                                                                                                                                                                                                                                                  |
| Dimensions                | Height: 20.3cm. (8 in.)                                                                                                                                                                                                                                                                                                                                                |