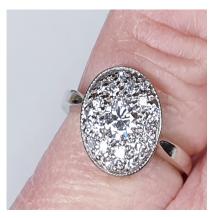

## Art Deco Diamond Cluster Ring DBGEMS £2,750.00

French 1920's round cluster ring set with a central diamond weighing approximately 0.30cts surrounded by two rows of pave set diamonds weighing approximately 0.38cts. Set in Platinum and 18ct white gold. 11.3mm Diameter of head which sits low profile to the finger with a millegrain edge. Current finger size M (U.S 6 1/4)