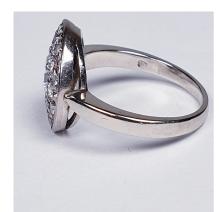

## Art Deco Diamond Cluster Ring DBGEMS £2,750.00

French 1920's round cluster ring set with a central diamond weighing approximately 0.30cts surrounded by two rows of pave set diamonds weighing approximately 0.38cts. Set in Platinum and 18ct white gold. 11.3mm Diameter of head which sits low profile to the finger with a millegrain edge. Current finger size M (U.S 6 1/4)