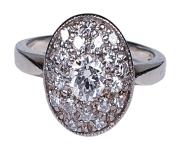

## Art Deco Diamond Cluster Ring DBGEMS £2,750.00

French 1920's round cluster ring set with a central diamond weighing approximately 0.30cts surrounded by two rows of pave set diamonds weighing approximately 0.38cts. Set in Platinum and 18ct white gold. 11.3mm Diameter of head which sits low profile to the finger with a millegrain edge. Current finger size M (U.S 6 1/4)