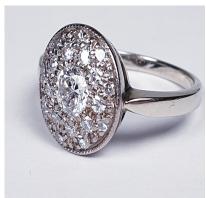

## Art Deco Diamond Cluster Ring DBGEMS £2,750.00

French 1920's round cluster ring set with a central diamond weighing approximately 0.30cts surrounded by two rows of pave set diamonds weighing approximately 0.38cts. Set in Platinum and 18ct white gold. 11.3mm Diameter of head which sits low profile to the finger with a millegrain edge. Current finger size M (U.S 6 1/4)