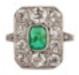

## Edwardian Emerald and Diamond Ring - Charlotte Sayers £4,500.00

Platinum and fine gold set emerald and diamond rectangular ring from Charlotte Sayers. Circa 1910, finger size 7.5

charlottesayers.com

| Origin                      | British         |
|-----------------------------|-----------------|
| Period                      | 20th Century    |
| Style                       | Edwardian       |
| Condition                   | Very good       |
| Materials                   | Gold            |
| Main Gemstone               | Emerald         |
| Main Gemstone<br>Carat      | 80 points       |
| Hallmark                    | 18ct Pt         |
| Dimensions                  | 2.8cms x 1.3cms |
| Secondary<br>Gemstone       | Diamond         |
| Secondary<br>Gemstone Carat | 2 carats        |
| Secondary<br>Gemstone Cut   | Old Mine Cut    |
| Antique ref: CA7231         |                 |