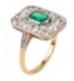

## Edwardian Emerald and Diamond Ring - Charlotte Sayers £4,500.00

Platinum and fine gold set emerald and diamond rectangular ring from Charlotte Sayers. Circa 1910, finger size 7.5

charlottesayers.com

| Origin                      | British         |
|-----------------------------|-----------------|
| Period                      | 20th Century    |
| Style                       | Edwardian       |
| Condition                   | Very good       |
| Materials                   | Gold            |
| Main Gemstone               | Emerald         |
| Main Gemstone<br>Carat      | 80 points       |
| Hallmark                    | 18ct Pt         |
| Dimensions                  | 2.8cms x 1.3cms |
| Secondary<br>Gemstone       | Diamond         |
| Secondary<br>Gemstone Carat | 2 carats        |
| Secondary<br>Gemstone Cut   | Old Mine Cut    |
| Antique ref: CA7231         |                 |