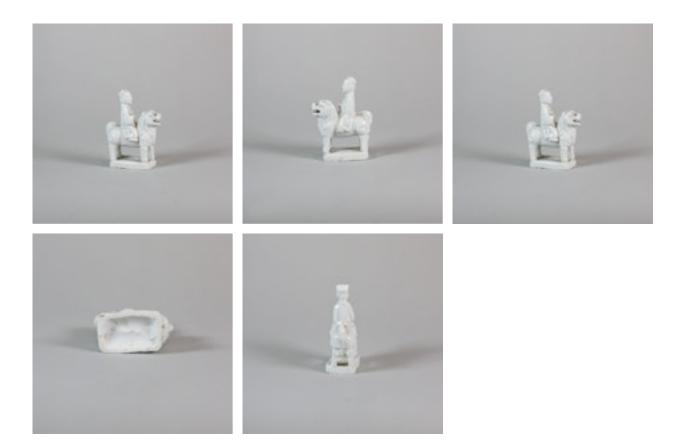

## Chinese miniature blanc de chine figure, Kangxi (1662-1722) POA

Chinese miniature blanc de chine figure, Kangxi (1662-1722), of a dignitary seated upon the back of a qilin, the mythical beast with scales, hooves and long tail, the rider astride him dressed in the the shufu style with a long-sleeved jacket and tall 'pingshanze' style hat

Height: 8.3cm. (3 ¼ in.)

Condition: Two chips to base, gilin's teeth broken

| Origin     | Chinese                  |
|------------|--------------------------|
| Period     | 18th Century             |
| Condition  | Fair                     |
| Dimensions | height: 8.3cm. (3 ¼ in.) |
|            |                          |