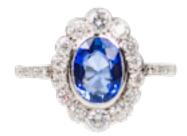

## Sapphire Diamond Ring £2,950.00

set in eighteen carat gold with a vibrant 1.35 carat ceylon sapphire, framed by a halo of fourteen diamonds. c.1960

This piece is available to purchase online at www.eltonantiquejewellery.com

ELTONS

| Origin                      | British                  |
|-----------------------------|--------------------------|
| Period                      | 1960s                    |
| Materials                   | White Gold               |
| Main Gemstone               | Sapphire                 |
| Carat for Gold              | 18 K                     |
| Main Gemstone<br>Carat      | 1.3 carats               |
| Ring Size                   | L1⁄2                     |
| Dimensions                  | Top section: 14mm x 11mm |
| Secondary<br>Gemstone       | Diamond                  |
| Secondary<br>Gemstone Carat | 0.60 carats              |
| ntique ref: 176P            |                          |