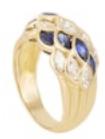

## A Sapphire Diamond Bombé Ring POA

with eight sapphires and twelve diamonds, navette cut in a unique lattice cupola setting of eighteen carat gold.

For more information, to view a video of the ring or to purchase this ring online, please visit our website at www.eltonantiquejewellery.com

## ELTONS

Period 1940s

Materials Gold

Main Gemstone Sapphire

Ring Size N

Carat for Gold 18 K

**Main Gemstone** 

Carat

approx: 1 carats

**Dimensions** Top section: 1.1cm x 2cm

Secondary Gemstone

Diamond

**Secondary** 

**Gemstone Carat** 

approx: 2 carats

Antique ref: 455P