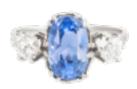

## A Sri Lankan Sapphire Diamond Ring **POA**

centred with a 4.03 carat sri lankan (ceylon) natural sapphire with old cut diamonds on the shoulders on a platinum band. c.1920-1930s. (the ring comes with a gemological report)

## ELTONS

**Period** 1920s

**Materials** Platinum

**Main Gemstone** Sapphire

**Main Gemstone** 

Carat

4.03 carats

**Ring Size** L½

**Dimensions** Top 1.5cm x 1cm

**Secondary** Gemstone

Diamond

**Secondary** 

**Gemstone Carat** 

approx 0.80 carats

Antique ref: 243P