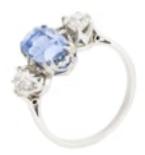

## A Sri Lankan Sapphire Diamond Ring **POA**

centred with a 4.03 carat sri lankan (ceylon) natural sapphire with old cut diamonds on the shoulders on a platinum band. c.1920-1930s. (the ring comes with a gemological report)

## ELTONS

**Period** 1920s

**Materials** Platinum

**Main Gemstone** Sapphire

**Main Gemstone** 

Carat

4.03 carats

**Ring Size** L½

**Dimensions** Top 1.5cm x 1cm

**Secondary** Gemstone

Diamond

**Secondary** 

**Gemstone Carat** 

approx 0.80 carats

Antique ref: 243P