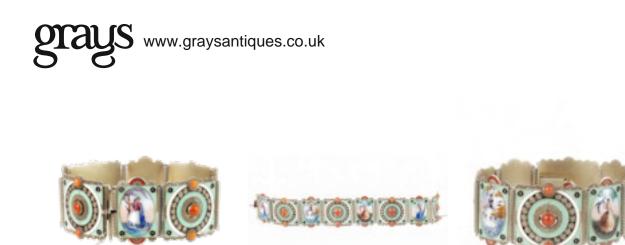

## A Swiss Enamel Panel Bracelet POA

composed of eight panels decorated with beautiful handpainted detail, telling the story of a Swiss woman enjoying nature through all the seasons of Winter, Autumn, Spring and Summer against a cyan coloured ground, each season interspersed by a panel of decorative silver gilt detail surrounding three central cabochon coral studs.