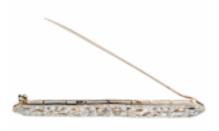

## An Art Deco Diamond Brooch POA

mounted in fine platinum and eighteen carat gold, radiating with four graded white diamond flower motifs each punctuated by a white old cut diamond. The soft floral design wonderfully contrasts with the straight edges and angles of the white diamond border and pointed ends. Finished with fine millegrain on the platinum edges. The Diamonds total weight is 4.2 carats.

## ELTONS

Origin British

Period 1920s

Style Art Deco

Materials Gold

Main Gemstone Diamond

Carat for Gold 18 K

**Dimensions** approx H 1.4cm x W 7.6cm

**Main Gemstone** 

Carat approx 4.2 carats

Antique ref: 225N