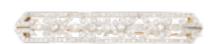

## An Art Deco Diamond Brooch POA

mounted in fine platinum and eighteen carat gold, radiating with four graded white diamond flower motifs each punctuated by a white old cut diamond. The soft floral design wonderfully contrasts with the straight edges and angles of the white diamond border and pointed ends. Finished with fine millegrain on the platinum edges. The Diamonds total weight is 4.2 carats.

## ELTONS

Origin British

Period 1920s

Style Art Deco

Materials Gold

Main Gemstone Diamond

Carat for Gold 18 K

**Dimensions** approx H 1.4cm x W 7.6cm

**Main Gemstone** 

Carat approx 4.2 carats

Antique ref: 225N