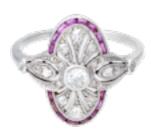

## A Deco Ruby Diamond Ring £1,975.00

featuring sunburst rose cut diamonds in fine platinum millegrain detail, and a juicy oval ruby halo, radiating out from the transitional cut diamond centrepiece, its two shoulders mounted with old mine cut diamonds, and designed as two armatures which merge into the band. unusual art deco design with super craftsmanship.

## ELTONS

**Period** 1920s

**Style** Art Deco

**Materials Platinum** 

**Main Gemstone** Diamond

**Main Gemstone** 

Carat

0.30 carats

**Ring Size** 01/2

**Dimensions** top of ring 16mm x 16mm

**Secondary** Gemstone

Ruby

**Secondary** 

0.15 carats **Gemstone Carat** 

**Main Gemstone** 

Clarity

VS

**Main Diamond** 

Colour

G

Antique ref: 209N