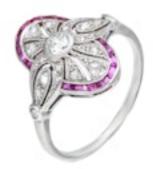

## A Deco Ruby Diamond Ring £1,975.00

featuring sunburst rose cut diamonds in fine platinum millegrain detail, and a juicy oval ruby halo, radiating out from the transitional cut diamond centrepiece, its two shoulders mounted with old mine cut diamonds, and designed as two armatures which merge into the band. unusual art deco design with super craftsmanship.

## ELTONS

**Period** 1920s

**Style** Art Deco

**Materials Platinum** 

**Main Gemstone** Diamond

**Main Gemstone** 

Carat

0.30 carats

**Ring Size** 01/2

**Dimensions** top of ring 16mm x 16mm

**Secondary** Gemstone

Ruby

**Secondary** 

0.15 carats **Gemstone Carat** 

**Main Gemstone** 

Clarity

VS

**Main Diamond** 

Colour

G

Antique ref: 209N