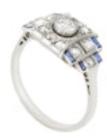

## French Art Deco Sapphire Diamond Ring **POA**

with rectangular sapphires, old mine cut diamonds, and the finest platinum millegrain detail framing a central diamond all set in platinum and eighteen carat gold, it is the prettiest ring in the room.

## ELTONS

Origin French **Period** 1920s

**Style** Art Deco

**Materials Platinum** 

**Main Gemstone** Diamond

**Ring Size** Μ

**Carat for Gold** 18 K

**Main Gemstone** 

Carat

approx 0.75 carats

**Hallmark** Eagle's Head (18ct) Dog's Head (Plat)

**Dimensions** Top 15mm x 10mm

**Secondary** Gemstone

Sapphire

Secondary **Gemstone Carat** 

approx 0.25 carats