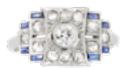

## French Art Deco Sapphire Diamond Ring **POA**

with rectangular sapphires, old mine cut diamonds, and the finest platinum millegrain detail framing a central diamond all set in platinum and eighteen carat gold, it is the prettiest ring in the room.

## ELTONS

Origin French **Period** 1920s

**Style** Art Deco

**Materials Platinum** 

**Main Gemstone** Diamond

**Ring Size** Μ

**Carat for Gold** 18 K

**Main Gemstone** 

Carat

approx 0.75 carats

**Hallmark** Eagle's Head (18ct) Dog's Head (Plat)

**Dimensions** Top 15mm x 10mm

**Secondary** Gemstone

Sapphire

Secondary **Gemstone Carat** 

approx 0.25 carats