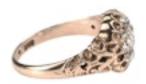

## **An Antique Gold Diamond Ring POA**

set in fifteen carat gold with intricate pierced floral motif shoulders and carved tulip top centred by a cushion cut diamond encircled by eight old mine cut brilliant white diamonds. made in england. c.1880s

Hallmark

15ct

Antique ref: 686N