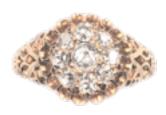

## **An Antique Gold Diamond Ring POA**

set in fifteen carat gold with intricate pierced floral motif shoulders and carved tulip top centred by a cushion cut diamond encircled by eight old mine cut brilliant white diamonds. made in england. c.1880s

For more information or to purchase this piece online, please visit our website at www.eltonantiquejewellery.com

Elton Antique Jewellery

Origin British

Period Pre 1900

Style Victorian

Materials Gold

Main Gemstone Diamond

**Main Gemstone** 

Cut

Old Mine Cut

Ring Size S

Carat for Gold 15 K

**Main Gemstone** 

Carat

approx 1 carat

Hallmark

15ct

Antique ref: 686N