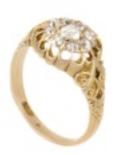

## **An Antique Gold Diamond Ring POA**

set in fifteen carat gold with intricate pierced floral motif shoulders and carved tulip top centred by a cushion cut diamond encircled by eight old mine cut brilliant white diamonds. made in england. c.1880s

For more information or to purchase this piece online, please visit our website at www.eltonantiquejewellery.com

Elton Antique Jewellery

Origin British

Period Pre 1900

Style Victorian

Materials Gold

Main Gemstone Diamond

**Main Gemstone** 

Cut

Old Mine Cut

Ring Size S

Carat for Gold 15 K

**Main Gemstone** 

Carat

approx 1 carat

Hallmark

15ct

Antique ref: 686N