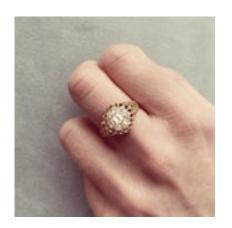

## **An Antique Gold Diamond Ring POA**

set in fifteen carat gold with intricate pierced floral motif shoulders and carved tulip top centred by a cushion cut diamond encircled by eight old mine cut brilliant white diamonds. made in england. c.1880s

For more information or to purchase this piece online, please visit our website at www.eltonantiquejewellery.com

Elton Antique Jewellery

Origin British

Period Pre 1900

Style Victorian

Materials Gold

Main Gemstone Diamond

**Main Gemstone** 

Cut

Old Mine Cut

Ring Size S

Carat for Gold 15 K

**Main Gemstone** 

Carat

approx 1 carat

Hallmark

15ct

Antique ref: 686N