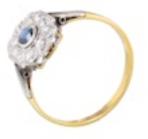

## Deco Diamond Sapphire Ring £2,250.00

set in eighteen carat gold and platinum with a deep blue oval sapphire surrounded by white chunky diamonds. c.1920s.

For more information or to purchase this piece online, please visit our website at www.eltonantiquejewellery.com

Elton Antique Jewellery

| Period                      | 1920s                    |
|-----------------------------|--------------------------|
| Style                       | Art Deco                 |
| Materials                   | Gold                     |
| Main Gemstone               | Sapphire                 |
| Carat for Gold              | 18 K                     |
| Main Gemstone<br>Carat      | 0.40 carats              |
| Ring Size                   | R                        |
| Hallmark                    | 18ct Plat (for platinum) |
| Dimensions                  | Top 10mm x 9mm           |
| Secondary<br>Gemstone       | Diamond                  |
| Secondary<br>Gemstone Carat | 0.75 carats              |
| ntique ref: 27N             |                          |