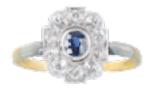

## Deco Diamond Sapphire Ring £2,250.00

set in eighteen carat gold and platinum with a deep blue oval sapphire surrounded by white chunky diamonds. c.1920s.

For more information or to purchase this piece online, please visit our website at www.eltonantiquejewellery.com

Elton Antique Jewellery

| Period                      | 1920s                    |
|-----------------------------|--------------------------|
| Style                       | Art Deco                 |
| Materials                   | Gold                     |
| Main Gemstone               | Sapphire                 |
| Carat for Gold              | 18 K                     |
| Main Gemstone<br>Carat      | 0.40 carats              |
| Ring Size                   | R                        |
| Hallmark                    | 18ct Plat (for platinum) |
| Dimensions                  | Top 10mm x 9mm           |
| Secondary<br>Gemstone       | Diamond                  |
| Secondary<br>Gemstone Carat | 0.75 carats              |
| ntique ref: 27N             |                          |