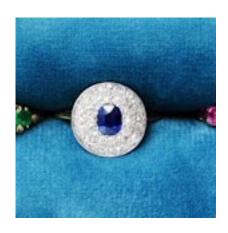

## Deco Burma Sapphire Diamond Ring £2,750.00

set in eighteen carat gold and platinum, this classic circular deco ring has a central natural burmese sapphire of 0.35 carats surrounded by 0.40 carats of old cut diamonds c.1930s.