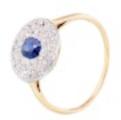

## Deco Burma Sapphire Diamond Ring £2,750.00

set in eighteen carat gold and platinum, this classic circular deco ring has a central natural burmese sapphire of 0.35 carats surrounded by 0.40 carats of old cut diamonds c.1930s.