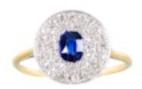

## Deco Burma Sapphire Diamond Ring £2,750.00

set in eighteen carat gold and platinum, this classic circular deco ring has a central natural burmese sapphire of 0.35 carats surrounded by 0.40 carats of old cut diamonds c.1930s.