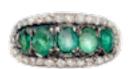

## A Late Georgian Emerald Gold Ring POA

mounted with five hand cut and uniquely beautiful colombian emeralds, accentuated with thirty rose cut diamonds all set in eighteen carat yellow gold. the emeralds are set in silver to help sparkle and glitter in the low candle light of the georgian era, with an eighteen carat gold back and shank. c.1830s. made in england.

## ELTONS

Origin British

**Period** 19th Century

Style Georgian

Materials Gold

Main Gemstone Emerald

**Main Gemstone** 

Cut

Rose cut

Carat for Gold 18 K

Secondary Gemstone

Diamond

Main Gemstone Carat

Approx 0.85 carats

Secondary Gemstone Carat

Approx 0.70 carats