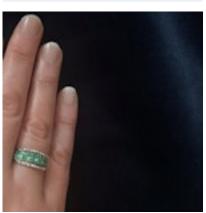

## A Late Georgian Emerald Gold Ring POA

mounted with five hand cut and uniquely beautiful colombian emeralds, accentuated with thirty rose cut diamonds all set in eighteen carat yellow gold. the emeralds are set in silver to help sparkle and glitter in the low candle light of the georgian era, with an eighteen carat gold back and shank. c.1830s. made in england.

## ELTONS

Origin British

**Period** 19th Century

Style Georgian

Materials Gold

Main Gemstone Emerald

**Main Gemstone** 

Cut

Rose cut

Carat for Gold 18 K

Secondary Gemstone

Diamond

Main Gemstone Carat

Approx 0.85 carats

Secondary Gemstone Carat

Approx 0.70 carats

Ring Size

L½

Antique ref: 343P