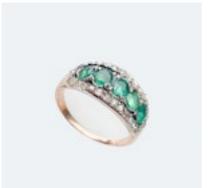

## A Late Georgian Emerald Gold Ring POA

mounted with five hand cut and uniquely beautiful colombian emeralds, accentuated with thirty rose cut diamonds all set in eighteen carat yellow gold. the emeralds are set in silver to help sparkle and glitter in the low candle light of the georgian era, with an eighteen carat gold back and shank. c.1830s. made in england.

## ELTONS

Origin British

**Period** 19th Century

Style Georgian

Materials Gold

Main Gemstone Emerald

**Main Gemstone** 

Cut

Rose cut

Carat for Gold 18 K

Secondary Gemstone

Diamond

Main Gemstone Carat

Approx 0.85 carats

Secondary Gemstone Carat

Approx 0.70 carats