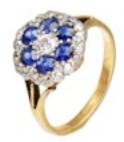

## **Sapphire Diamond Cluster Ring** £3,500.00

set in eighteen carat gold and platinum with 1.1 carats of natural unheated burmese sapphires and 0.50 carats of diamonds. made in england c.1930s

This piece is available to purchase online at www.eltonantiquejewellery.com

## ELTONS

**Materials** 

**Period** 1930s

Gold **Main Gemstone** 

Sapphire

18 K **Carat for Gold** 

Secondary Diamond Gemstone

**Main Gemstone** 

Carat

1.1 carats

**Ring Size** M

**Diameter** top of ring approx 1.1cm

Secondary **Gemstone Carat** 

0.50 carats

**Secondary** 

**Gemstone Clarity** 

VS

Secondary

Н **Diamond Colour** 

Antique ref: 221P