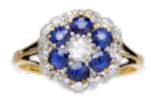

## **Sapphire Diamond Cluster Ring** £3,500.00

set in eighteen carat gold and platinum with 1.1 carats of natural unheated burmese sapphires and 0.50 carats of diamonds. made in england c.1930s

This piece is available to purchase online at www.eltonantiquejewellery.com

## ELTONS

**Materials** 

**Period** 1930s

Gold **Main Gemstone** 

Sapphire

18 K **Carat for Gold** 

Secondary Diamond Gemstone

**Main Gemstone** 

Carat

1.1 carats

**Ring Size** M

**Diameter** top of ring approx 1.1cm

Secondary **Gemstone Carat** 

0.50 carats

**Secondary** 

**Gemstone Clarity** 

VS

Secondary

Н **Diamond Colour** 

Antique ref: 221P