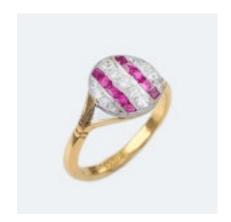

## An Art Deco Ruby and Diamond Stripe Ring £1,600.00

with alternate pavé rows of bright white old mine cut diamonds and juicy baguette cut rubies, interspersed with fine platinum millegrain detail, all set in a platinum base disc and an eighteen carat gold ring. c.1920s