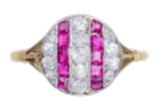

## An Art Deco Ruby and Diamond Stripe Ring £1,600.00

with alternate pavé rows of bright white old mine cut diamonds and juicy baguette cut rubies, interspersed with fine platinum millegrain detail, all set in a platinum base disc and an eighteen carat gold ring. c.1920s