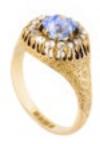

## **An Antique Sapphire Diamond Ring POA**

set in eighteen carat gold with a round brilliant cut cornflower blue sapphire in eight claw setting with a cluster surround of sixteen rose cut diamonds. the shank is engraved with floral, scroll and leaf patterns. made in england. c.1898