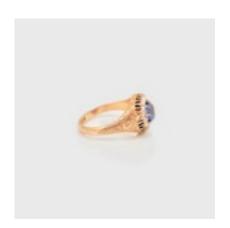

## **An Antique Sapphire Diamond Ring POA**

set in eighteen carat gold with a round brilliant cut cornflower blue sapphire in eight claw setting with a cluster surround of sixteen rose cut diamonds. the shank is engraved with floral, scroll and leaf patterns. made in england. c.1898