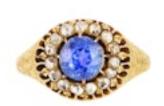

## **An Antique Sapphire Diamond Ring POA**

set in eighteen carat gold with a round brilliant cut cornflower blue sapphire in eight claw setting with a cluster surround of sixteen rose cut diamonds. the shank is engraved with floral, scroll and leaf patterns. made in england. c.1898