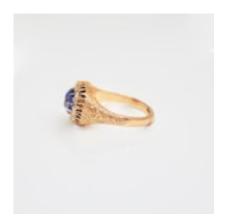

## **An Antique Sapphire Diamond Ring POA**

set in eighteen carat gold with a round brilliant cut cornflower blue sapphire in eight claw setting with a cluster surround of sixteen rose cut diamonds. the shank is engraved with floral, scroll and leaf patterns. made in england. c.1898