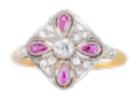

## Art Deco Ruby Diamond Ring £2,950.00

set in eighteen carat gold featuring old cut diamonds and rubies in fine platinum millegrain detail. made in england. c.1920s

For more information or to purchase this piece online, please visit our website at www.eltonantiquejewellery.com

## ELTONS

Origin British

Period 1920s

Style Art Deco

Materials Gold

Main Gemstone Diamond

Ring Size L½

Carat for Gold 18 K

**Main Gemstone** 

Carat

approx 0.25 carats

Hallmark 18

Secondary Gemstone

Ruby

Secondary

**Gemstone Carat** 

approx 0.60 carats

Ring Size L½

Antique ref: 276N