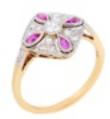

## Art Deco Ruby Diamond Ring £2,950.00

set in eighteen carat gold featuring old cut diamonds and rubies in fine platinum millegrain detail. made in england. c.1920s

For more information or to purchase this piece online, please visit our website at www.eltonantiquejewellery.com

## ELTONS

Origin British

Period 1920s

Style Art Deco

Materials Gold

Main Gemstone Diamond

Ring Size L½

Carat for Gold 18 K

**Main Gemstone** 

Carat

approx 0.25 carats

Hallmark 18

Secondary Gemstone

Ruby

Secondary

**Gemstone Carat** 

approx 0.60 carats

Ring Size L½

Antique ref: 276N