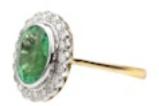

## **Emerald Diamond Cluster Ring POA**

set in eighteen carat gold with a 2.30 carat emerald and 0.30 carats of diamonds made in england. c.1930s

For more information or to purchase this piece online, please visit our website at www.eltonantiquejewellery.com

## ELTONS

| Materials                   | Gold        |
|-----------------------------|-------------|
| Main Gemstone               | Emerald     |
| Secondary<br>Gemstone       | Diamond     |
| Period                      | 1930s       |
| Ring Size                   | M½          |
| Carat for Gold              | 18 K        |
| Main Gemstone<br>Carat      | 2.30 carats |
| Secondary<br>Gemstone Carat | 0.30 carats |
| Hallmark                    | 18ct        |
| Ring Size                   | M½          |
|                             |             |