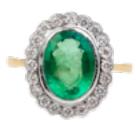

## **Emerald Diamond Cluster Ring POA**

set in eighteen carat gold with a 2.30 carat emerald and 0.30 carats of diamonds made in england. c.1930s

For more information or to purchase this piece online, please visit our website at www.eltonantiquejewellery.com

## ELTONS

| Materials                   | Gold        |
|-----------------------------|-------------|
| Main Gemstone               | Emerald     |
| Secondary<br>Gemstone       | Diamond     |
| Period                      | 1930s       |
| Ring Size                   | M½          |
| Carat for Gold              | 18 K        |
| Main Gemstone<br>Carat      | 2.30 carats |
| Secondary<br>Gemstone Carat | 0.30 carats |
| Hallmark                    | 18ct        |
| Ring Size                   | M½          |
|                             |             |