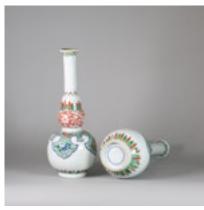

## Pair of Chinese famille verte double gourd bottle vases POA

Pair of Chinese famille verte double gourd bottle vases, (Kangxi (1662-1722), decorated with stylised ruyi heads containing scrolling flowers to the bulbous body, below a band of flowers against a red ground and stiff leaves in alternating colours of red and green, further ruyi heads in green to the slightly flared rim, condition: one vase with restored chip to rim

Material and Technique

Porcelain with overglaze enamel decoration in the famille verte palette

Origin Chinese

Period 18th Century

**Condition** Very good

**Dimensions** Height: 26.5cm. (10 3/8in.)

Antique ref: W114