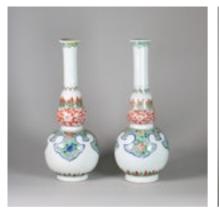

## Pair of Chinese famille verte double gourd bottle vases POA

Pair of Chinese famille verte double gourd bottle vases, (Kangxi (1662-1722), decorated with stylised ruyi heads containing scrolling flowers to the bulbous body, below a band of flowers against a red ground and stiff leaves in alternating colours of red and green, further ruyi heads in green to the slightly flared rim, condition: one vase with restored chip to rim

Material and Technique

Porcelain with overglaze enamel decoration in the famille verte palette

Origin Chinese

Period 18th Century

**Condition** Very good

**Dimensions** Height: 26.5cm. (10 3/8in.)

Antique ref: W114