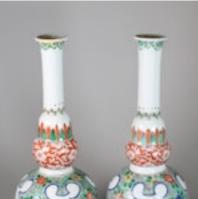

## Pair of Chinese famille verte double gourd bottle vases POA

Pair of Chinese famille verte double gourd bottle vases, (Kangxi (1662-1722), decorated with stylised ruyi heads containing scrolling flowers to the bulbous body, below a band of flowers against a red ground and stiff leaves in alternating colours of red and green, further ruyi heads in green to the slightly flared rim, condition: one vase with restored chip to rim

Material and Technique

Porcelain with overglaze enamel decoration in the famille verte palette

Origin Chinese

Period 18th Century

**Condition** Very good

**Dimensions** Height: 26.5cm. (10 3/8in.)

Antique ref: W114