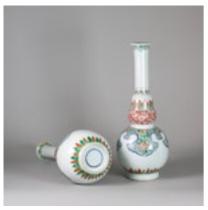

## Pair of Chinese famille verte double gourd bottle vases POA

Pair of Chinese famille verte double gourd bottle vases, (Kangxi (1662-1722), decorated with stylised ruyi heads containing scrolling flowers to the bulbous body, below a band of flowers against a red ground and stiff leaves in alternating colours of red and green, further ruyi heads in green to the slightly flared rim, condition: one vase with restored chip to rim

Material and Technique

Porcelain with overglaze enamel decoration in the famille verte palette

Origin Chinese

Period 18th Century

**Condition** Very good

**Dimensions** Height: 26.5cm. (10 3/8in.)

Antique ref: W114