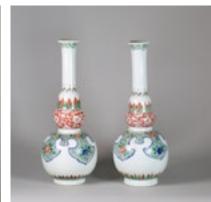

## Pair of Chinese famille verte double gourd bottle vases POA

Pair of Chinese famille verte double gourd bottle vases, (Kangxi (1662-1722), decorated with stylised ruyi heads containing scrolling flowers to the bulbous body, below a band of flowers against a red ground and stiff leaves in alternating colours of red and green, further ruyi heads in green to the slightly flared rim, condition: one vase with restored chip to rim

Material and Technique

Porcelain with overglaze enamel decoration in the famille verte palette

Origin Chinese

Period 18th Century

**Condition** Very good

**Dimensions** Height: 26.5cm. (10 3/8in.)

Antique ref: W114