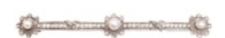

## A French Diamond and Pearl Long Brooch POA

A French Diamond and Pearl Eighteen Carat Gold Platinum Long Brooch c.1900s

Composed of a long pavé lined platinum and eighteen carat gold bar brooch, centred and terminated by three natural pearls surrounded by diamonds, set in star shaped platinum.

2.2 carats

**Hallmark** Owl

**Dimensions** approx 12cm x 2.5cm

Secondary

Gemstone

Pearl

Antique ref: 848M