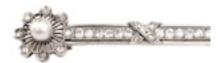

## A French Diamond and Pearl Long Brooch POA

A French Diamond and Pearl Eighteen Carat Gold Platinum Long Brooch c.1900s

Composed of a long pavé lined platinum and eighteen carat gold bar brooch, centred and terminated by three natural pearls surrounded by diamonds, set in star shaped platinum.

2.2 carats

**Hallmark** Owl

**Dimensions** approx 12cm x 2.5cm

Secondary

Gemstone

Pearl

Antique ref: 848M