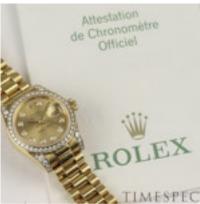

Model: 179158

Serial Z246xxx

Year 2007

Rolex box and Papers

Rolex Oyster Perpetual Datejust, round 26mm 18ct yellow gold case.

Featuring a factory set diamond bezel and lugs, champagne dial, with diamond dot hour markers, with date aperture at 3 o'clock, sapphire crystal, screw-down Rolex crown.