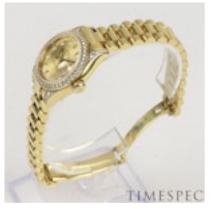

Model: 179158

Serial Z246xxx

Year 2007

Rolex box and Papers

Rolex Oyster Perpetual Datejust, round 26mm 18ct yellow gold case.

Featuring a factory set diamond bezel and lugs, champagne dial, with diamond dot hour markers, with date aperture at 3 o'clock, sapphire crystal, screw-down Rolex crown.

Powered by an automatic, self-winding movement

On an 18K yellow gold Rolex President bracelet, with a single deployment clasp. Fits wrists up to 6 inches.

Excellent condition.

| Condition      | Excellent |  |
|----------------|-----------|--|
| Materials      | Gold      |  |
| Main Gemstone  | Diamond   |  |
| Carat for Gold | 18 K      |  |
| Diameter       | 26mm      |  |