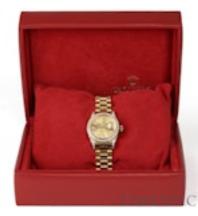

Model: 179158

Serial Z246xxx

Year 2007

Rolex box and Papers

Rolex Oyster Perpetual Datejust, round 26mm 18ct yellow gold case.

Featuring a factory set diamond bezel and lugs, champagne dial, with diamond dot hour markers, with date aperture at 3 o'clock, sapphire crystal, screw-down Rolex crown.

Powered by an automatic, self-winding movement

On an 18K yellow gold Rolex President bracelet, with a single deployment clasp. Fits wrists up to 6 inches.

Excellent condition.

| Condition      | Excellent |  |
|----------------|-----------|--|
| Materials      | Gold      |  |
| Main Gemstone  | Diamond   |  |
| Carat for Gold | 18 K      |  |
| Diameter       | 26mm      |  |