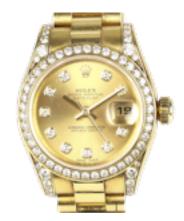

TIMESPEC

TIMESPEC

TIMESPEC

Rolex | Lady-Datejust | 26mm | Model 179158 | 18K Yellow Gold | Diamond case | Year 2007 £20,995.00 Rolex Oyster Perpetual lady-Datejust. 18K Yellow Gold and Diamond case. 26mm

Model: 179158

Serial Z246xxx

Year 2007

Rolex box and Papers

Rolex Oyster Perpetual Datejust, round 26mm 18ct yellow gold case.

Featuring a factory set diamond bezel and lugs, champagne dial, with diamond dot hour markers, with date aperture at 3 o'clock, sapphire crystal, screw-down Rolex crown.

Powered by an automatic, self-winding movement

On an 18K yellow gold Rolex President bracelet, with a single deployment clasp. Fits wrists up to 6 inches.

Excellent condition.

| Condition      | Excellent |  |
|----------------|-----------|--|
| Materials      | Gold      |  |
| Main Gemstone  | Diamond   |  |
| Carat for Gold | 18 K      |  |
| Diameter       | 26mm      |  |