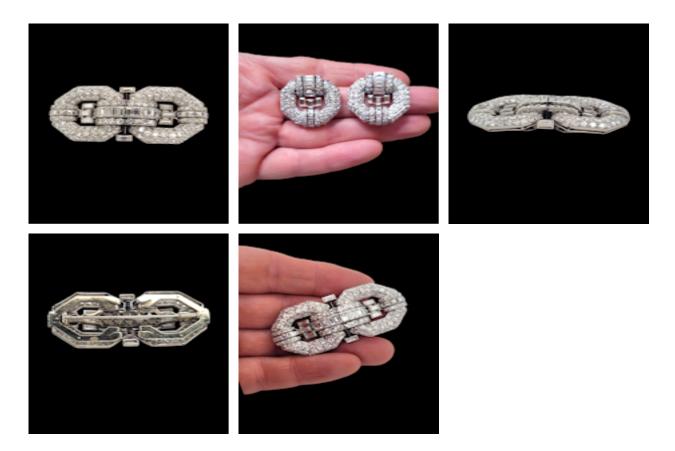

## Quality art deco double clip brooch SKU: 8020 DBGEMS £19,500.00

SKU: 8020

12cts of baguette, carre and old European transitional cut diamonds geometric design and three dimensional set in French hallmarked platinum double clip brooch with original frame to join to make one brooch. Serial numbers, French marks and maker's mark. 58mm x 28mm. Each clip 29mm x 28mm. Circa 1935.